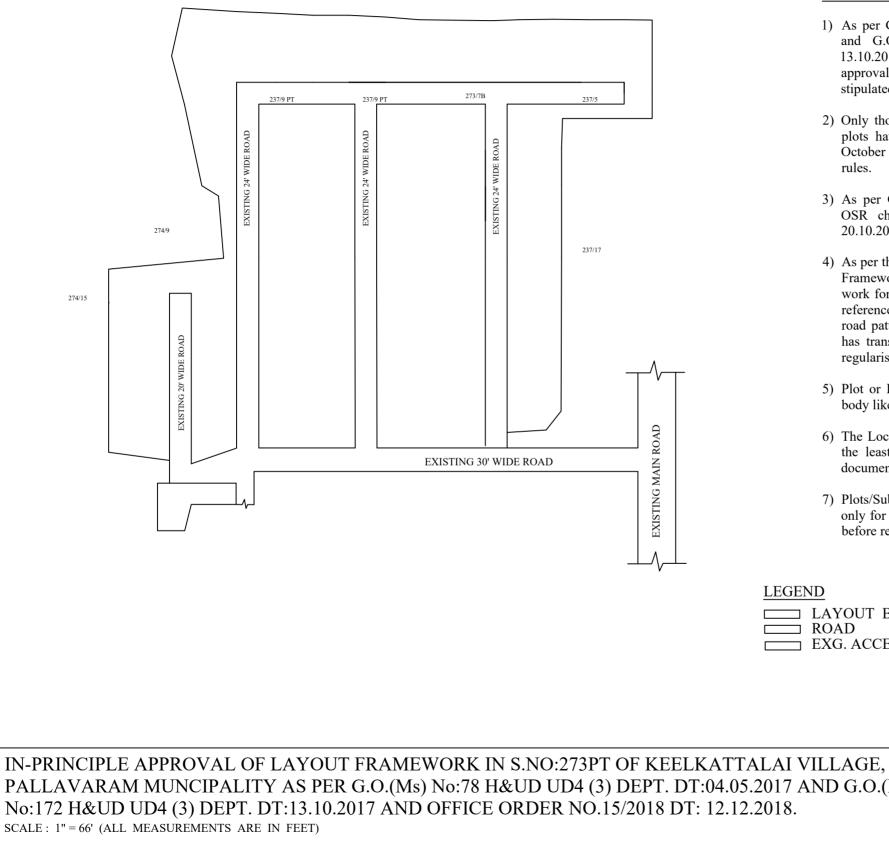

## NOTE:

- 1) A SPLAY AT THE INTERSECTION OF TWO OR MORE STREETS / ROADS AND STREET ALIGNMENTS BE PROVIDED AS PER THE DEVELOPMENT REGULATIONS OF CMA.
- 2) PALLAVARAM MUNICIPALITY TO ENSURE THAT ALL THE ROADS ARE VESTED WITH THEM AS PER THE GOVERNMENT ORDERS. CONDITIONS:
- As per G.O.(ms).no.78 h & ud ud4 (3) department dt. 04.05.2017 and G.O. (Ms). No. 172 H & UD(UD4 (3) dept. dated. 13.10.2017the individual plots to be regularized separately after approval of lay out framework subject to adhering the conditions stipulated in the Government Orders.
- 2) Only those unapproved layouts where in a part or full number of plots have been sold through a registered sale deed as on 20th October 2016 shall be Considered for regularization under these rules.
- 3) As per G.O.(Ms).No:172 H & UD (UD4 (3) Dept dt.13.10.2017 OSR charges are exempted for the plots sold on or before 20.10.2016.
- 4) As per this Office No.15/2018 dt.12.12.2018 the In-Principle Layout Framework approved. In-principle approval for the layout frame work for regularizing individual plots may be considered only with reference to connectivity of layout to the public road and internal road pattern. The Local Body should ensure the old layout sketch has transformed into ground as a layout and its existence before regularising the individual plot.
- 5) Plot or Layout in part or whole, which is located in Public water body like channel / canal etc.,shall not be eligible for regularization.
- 6) The Local Body shall regularise the individual plot by considering the least extent of ownership documents i.e., patta & sale deed document.
- 7) Plots/Sub-Divisions/Layouts shall be regularized under these rules only for Residential usage. The Local Body should ensure the same before regularizing the individual plot in the layout framework.

| EGEND<br>LAYOUT BOUNDARY<br>ROAD<br>EXG. ACCESS ROAD | L.O 2017)                                                           | on NO : $\frac{1928}{2019}$ |  |
|------------------------------------------------------|---------------------------------------------------------------------|-----------------------------|--|
|                                                      | APPROVED                                                            |                             |  |
|                                                      | VIDE LETTER NO                                                      | : Reg.L / 16639 / 2019      |  |
|                                                      | DATE                                                                | : /10/ 2019                 |  |
|                                                      | OFFICE COPY                                                         |                             |  |
|                                                      | FOR DEPUTY PLANNER<br>CHENNAI METROPOLITAN<br>DEVELOPMENT AUTHORITY |                             |  |
| AI VILLAGE,<br>17 AND G.O.(Ms)<br>18.                | Δ                                                                   | cicA                        |  |