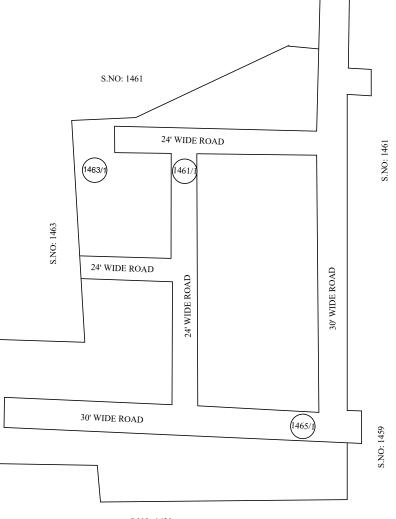

| S.NO: 1461<br>24 WIDE ROAD<br>(4637)<br>(4617)<br>(4617)<br>(97)                                                                                                                                                                                                                                                                                                                                                                                                                                                                                                                                                                                                                                                                                                                                                                                                                                                                                                                                                                                                                                                                                                                                                                                                                                                                                                                                                                                                                                                                                                                                                                                                                                                                                                                                                                                                                                                                                                                                                                                                                                                               | <ul> <li>NOTE:</li> <li>1) A SPLAY AT THE INTERSECTION OF TWO OR MORE STREETS / ROADS AND STREET ALIGNMENTS BE PROVIDED AS PER THE DEVELOPMENT REGULATIONS OF CMA.</li> <li>2) GREATER CHENNAI CORPORATION TO ENSURE THAT ALL THE ROADS ARE VESTED WITH THEM AS PER THE GOVERNMENT ORDERS.</li> <li>CONDITIONS:</li> <li>1) As per G.O.(ms).no.78 h &amp; ud ud4 (3) department dt. 04.05.2017 and G.O. (Ms). No. 172 H &amp; UD(UD4 (3) dept. dated. 13.10.2017the individual plots to be regularized separately after approval of lay out framework subject to satisfaction of site dimension / extent.</li> <li>2) Only those unapproved layouts where in a part or full number of plots have been sold through a registered sale deed as on 20th October 2016 shall be Considered for regularization under these rules.</li> </ul> |
|--------------------------------------------------------------------------------------------------------------------------------------------------------------------------------------------------------------------------------------------------------------------------------------------------------------------------------------------------------------------------------------------------------------------------------------------------------------------------------------------------------------------------------------------------------------------------------------------------------------------------------------------------------------------------------------------------------------------------------------------------------------------------------------------------------------------------------------------------------------------------------------------------------------------------------------------------------------------------------------------------------------------------------------------------------------------------------------------------------------------------------------------------------------------------------------------------------------------------------------------------------------------------------------------------------------------------------------------------------------------------------------------------------------------------------------------------------------------------------------------------------------------------------------------------------------------------------------------------------------------------------------------------------------------------------------------------------------------------------------------------------------------------------------------------------------------------------------------------------------------------------------------------------------------------------------------------------------------------------------------------------------------------------------------------------------------------------------------------------------------------------|----------------------------------------------------------------------------------------------------------------------------------------------------------------------------------------------------------------------------------------------------------------------------------------------------------------------------------------------------------------------------------------------------------------------------------------------------------------------------------------------------------------------------------------------------------------------------------------------------------------------------------------------------------------------------------------------------------------------------------------------------------------------------------------------------------------------------------------|
| String of the second se | <ul> <li>3) As per G.O.(Ms).No:172 H &amp; UD (UD4 (3) Dept dt.13.10.2017 OSR charges are exempted for the plots sold on or before 20.10.2016.</li> <li>4) Plot or Layout in part or whole, which is located in Public water body like channel / canal etc.,shall not be eligible for regularization.</li> <li>5) The Local Body shall regularise the individual plot by considering the least extent of ownership documents i.e., patta &amp; sale deed document.</li> <li>6) Plots/Sub-Divisions/Layouts shall be regularized under these rules only for Residential usage.</li> </ul>                                                                                                                                                                                                                                               |
| S.NO: 1420                                                                                                                                                                                                                                                                                                                                                                                                                                                                                                                                                                                                                                                                                                                                                                                                                                                                                                                                                                                                                                                                                                                                                                                                                                                                                                                                                                                                                                                                                                                                                                                                                                                                                                                                                                                                                                                                                                                                                                                                                                                                                                                     | $\begin{array}{ c c c c c c c c c c c c c c c c c c c$                                                                                                                                                                                                                                                                                                                                                                                                                                                                                                                                                                                                                                                                                                                                                                                 |
| IN-PRINCIPLE APPROVAL OF LAYOUT FRAMEWORK IN S.No:1461/1,2,<br>MADHAVARAM VILLAGE OF GREATER CHENNAI CORPORATION AS<br>DEPT. DT:04.05.2017 AND G.O.(Ms) No:172 H&UD UD4 (3) DEPT. DT:13.1<br>SCALE : 1" = 66' (ALL MEASUREMENTS ARE IN FEET)                                                                                                                                                                                                                                                                                                                                                                                                                                                                                                                                                                                                                                                                                                                                                                                                                                                                                                                                                                                                                                                                                                                                                                                                                                                                                                                                                                                                                                                                                                                                                                                                                                                                                                                                                                                                                                                                                   | PER G.O.(Ms) No:78 H&UD UD4 (3)                                                                                                                                                                                                                                                                                                                                                                                                                                                                                                                                                                                                                                                                                                                                                                                                        |