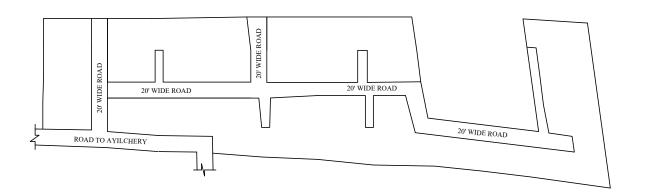

IN-PRINCIPLE APPROVAL OF LAYOUT FRAMEWORK IN S.No:319 AT KANNAPALAYAM VILLAGE OF POONAMMALLEE PANCHAYAT UNION AS PER G.O.(Ms) No:78 H&UD UD4 (3) DEPT. DT:04.05.2017 AND G.O.(Ms) No:172 H&UD UD4 (3) DEPT. DT:13.10.2017

SCALE: 1" = 66' (ALL MEASUREMENTS ARE IN FEET)

**LEGEND** 

LAYOUT BOUNDARY ROAD EXG. ROAD

L.O

1935 (Regularization NO: 2017) 2018

**APPROVED** 

VIDE LETTER NO : Reg.L / 16167 / 2018 DATE : / 09/ 2018

**OFFICE COPY** 

FOR MEMBER SECRETARY CHENNAI METROPOLITAN