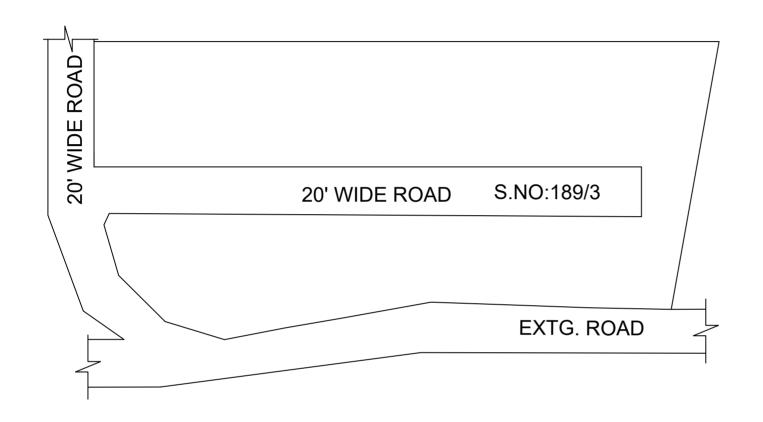

## **OFFICE COPY**

FOR DEPUTY PLANNER CHENNAI METROPOLITAN DEVELOPMENT AUTHORITY

IN-PRINCIPLE APPROVAL OF LAYOUT FRAMEWORK IN S.NO:189/3 OF MANGADU VILLAGE, MANGADU TOWN PANCHAYAT AS PER G.O.(Ms) No:78 H&UD UD4 (3) DEPT. DT:04.05.2017 AND G.O.(Ms) No:172 H&UD UD4 (3) DEPT. DT:13.10.2017 AND OFFICE ORDER NO.15/2018 DT: 12.12.2018.