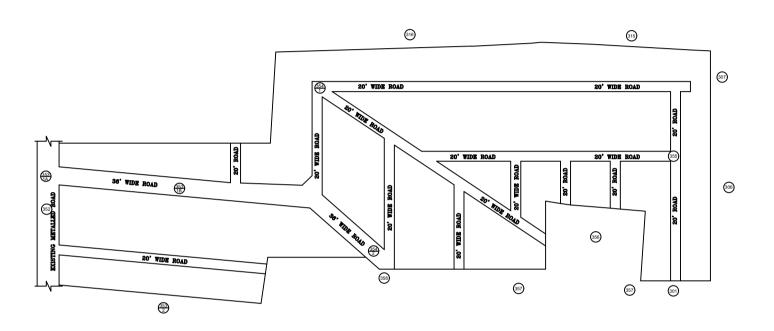

**LEGEND** 

☐ LAYOUT BOUNDARY ROAD ☐ EXG. ACCESS ROAD

P.P.D L.O

(Regularization NO: 1936 2017) 2019

## **OFFICE COPY**

FOR SENIOR PLANNER CHENNAI METROPOLITAN DEVELOPMENT AUTHORITY

IN-PRINCIPLE APPROVAL OF LAYOUT FRAMEWORK IN S.NO:353PT, 354 & 355 OF KANNAPALAYAM VILLAGE, POONAMALLEE PANCHAYAT UNION AS PER G.O.(Ms) No:78 H&UD UD4 (3) DEPT. DT:04.05.2017 AND G.O.(Ms) No:172 H&UD UD4 (3) DEPT. DT:13.10.2017 AND OFFICE ORDER NO.15/2018 DT: 12.12.2018.

SCALE: 1" = 66' (ALL MEASUREMENTS ARE IN FEET)