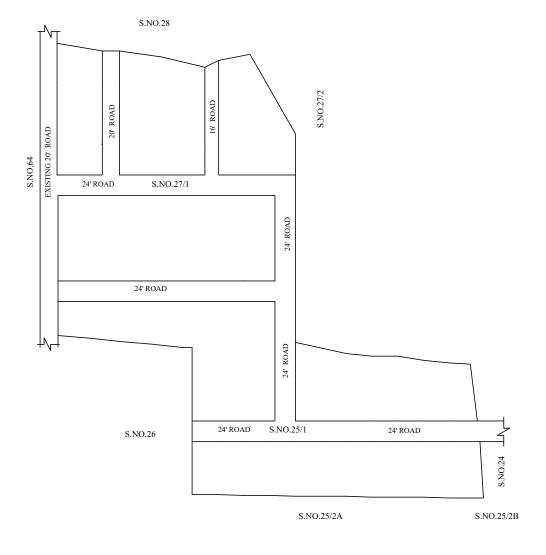

VIDE LETTER NO : Reg.L / 16239 / 2018

DATE : / 09/ 2018

OFFICE COPY

FOR MEMBER SECRETARY CHENNAI METROPOLITAN DEVELOPMENT AUTHORITY

IN-PRINCIPLE APPROVAL OF LAYOUT FRAMEWORK IN S.No:25/1,27/1 AT PAYASAMBAKKAM VILLAGE OF PUZHAL PANCHAYAT UNION AS PER G.O.(Ms) No:78 H&UD UD4 (3) DEPT. DT:04.05.2017 AND G.O.(Ms) No:172 H&UD UD4 (3) DEPT. DT:13.10.2017