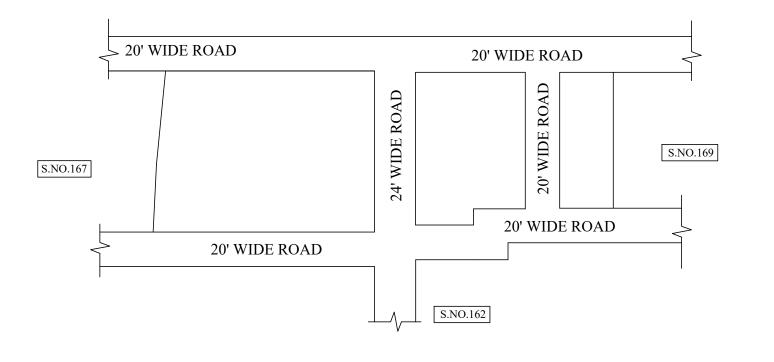

OFFICE COPY

FOR MEMBER SECRETARY CHENNAI METROPOLITAN DEVELOPMENT AUTHORITY

IN-PRINCIPLE APPROVAL OF LAYOUT FRAMEWORK IN S.No:168/2A1A2, AT NERKUNDRAM VILLAGE OF GREATER CHENNAI CORPORATION AS PER G.O.(Ms) No:78 H&UD UD4 (3) DEPT. DT:04.05.2017 AND G.O.(Ms) No:172 H&UD UD4 (3) DEPT. DT:13.10.2017

SCALE: 1" = 66' (ALL MEASUREMENTS ARE IN FEET)