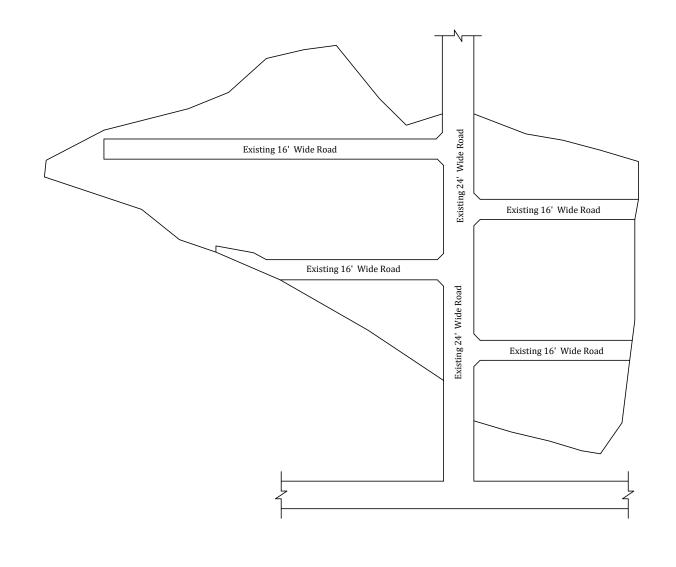

LEGEND
LAYOUT BOUNDARY
ROAD
EXG. ROAD

 $\frac{\text{P.P.D}}{\text{L.O}} \quad \begin{array}{c} \text{(Regularization } & \text{NO} : \\ \hline 2017 \end{array} \qquad \begin{array}{c} 1957 \\ \hline 2018 \end{array}$ 

APPROVED

VIDE LETTER NO : Reg.L /16266/ 2018

OFFICE COPY

FOR MEMBER SECRETARY CHENNAI METROPOLITAN DEVELOPMENT AUTHORITY

IN-PRINCIPLE APPROVAL OF LAYOUT FRAMEWORK IN S.No:78&79 AT MANNANCHERI VILLAGE OF KUNDRATHUR TOWN PANCHAYAT AS PER G.O.(Ms) No:78 H&UD UD4 (3) DEPT. DT:04.05.2017 AND G.O.(Ms) No:172 H&UD UD4 (3) DEPT. DT:13.10.2017

SCALE: 1" = 66' (ALL MEASUREMENTS ARE IN FEET)