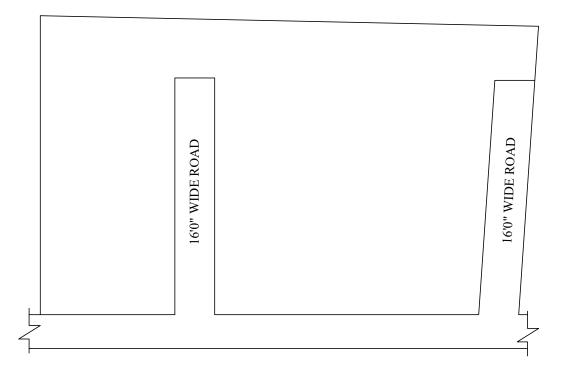

LEGEND

LAYOUT BOUNDARY
ROAD
EXG. ROAD

P.P.D (Regularization NO: 2017)

APPROVED

VIDE LETTER NO DATE : Reg.L / 16278 / 2018 : / 09/ 2018

1958

2018

OFFICE COPY

FOR MEMBER SECRETARY CHENNAI METROPOLITAN DEVELOPMENT AUTHORITY

IN-PRINCIPLE APPROVAL OF LAYOUT FRAMEWORK IN S.No:1/5 AT CHITLAPAKKAM VILLAGE OF CHITLAPAKKAM TOWN PANCHAYAT AS PER G.O.(Ms) No:78 H&UD UD4 (3) DEPT. DT:04.05.2017 AND G.O.(Ms) No:172 H&UD UD4 (3) DEPT. DT:13.10.2017

V

SCALE: 1" = 66' (ALL MEASUREMENTS ARE IN FEET)