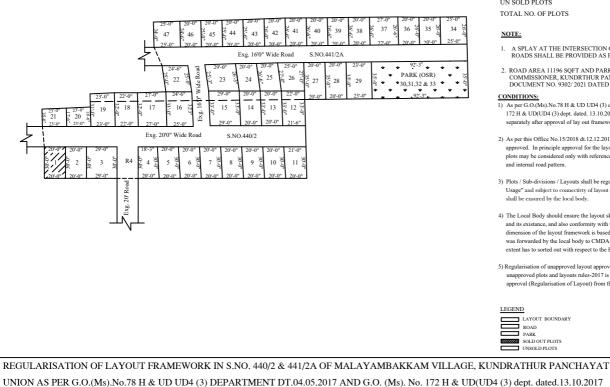

## AREA STATEMENT

| TOTAL EXTENT                                               | : | 43595 | SQ.FT. |
|------------------------------------------------------------|---|-------|--------|
| ROAD AREA                                                  | : | 11196 | SQ.FT. |
| PLOTTABLE AREA                                             | : | 32399 | SQ.FT. |
| SOLD OUT AREA                                              | : | 600   | SQ.FT. |
| UNSOLD AREA                                                | : | 31799 | SQ.FT. |
| 10% OF THE TOTAL AREA<br>OF UN SOLD PLOTS REQUIRED FOR OSR | : | 3180  | SQ.FT. |
| OSR PROVIDED                                               | : | 3229  | SQ.FT. |
| UNSOLD AREA ( EXCLUDING 10% OF OSR)                        | : | 28570 | SQ.FT. |
| PLOT NO(30,31,32 & 33) RESERVED FOR OSR                    | : | 04    | Nos.   |
| SOLD PLOTS                                                 | : | 01    | Nos.   |
| UN SOLD PLOTS                                              | : | 42    | Nos.   |
| TOTAL NO. OF PLOTS                                         | : | 47    | Nos.   |

## NOTE:

- 1. A SPLAY AT THE INTERSECTION OF TWO OR MORE STREETS / ROADS SHALL BE PROVIDED AS PER TNCDBR RULE 47.
- 2. ROAD AREA 11196 SOFT AND PARK AREA 3229 SOFT GIFTED TO THE COMMISSIONER, KUNDRTHUR PANCHAYAT UNION VIDE GIFT DEED DOCUMENT NO. 9302/ 2021 DATED 03.05.2021.

## CONDITIONS:

- 1) As per G.O.(Ms).No.78 H & UD UD4 (3) department dt. 04.05.2017 and G.O. (Ms). No. 172 H & UD(UD4 (3) dept. dated. 13.10.2017the individual plot to be regularised separately after approval of lay out framework.
- 2) As per this Office No.15/2018 dt.12.12.2018 the In-Principle Layout framework approved. In principle approval for the layout frame work for regularizing individual plots may be considered only with reference to connectivity of layout to the public road and internal road pattern.
- 3) Plots / Sub-divisions / Layouts shall be regularised under these rules only for "Residential Usage" and subject to connectivty of layout to the public road and internal road pattern, shall be ensured by the local body.
- 4) The Local Body should ensure the layout sketch has transformed into ground as a layout and its existance, and also conformity with the Government orders. The Shape and dimension of the layout framework is based on the sketch furnished by the applicant which was forwarded by the local body to CMDA. Hence any variation in the dimension and extent has to sorted out with respect to the FMB of the site by local body and the applicant.
- 5) Regularisation of unapproved layout approval issued by CMDA under the regularisation of unapproved plots and layouts rules-2017 is not final. The applicant has to obtain final approval (Regularisation of Layout) from the local body concerned.

| LEGEN   | D              |
|---------|----------------|
|         | LAYOUT BOUNDAR |
|         | ROAD           |
|         | PARK           |
| 1111111 | SOLD OUT PLOTS |
|         | UNSOLD PLOTS   |