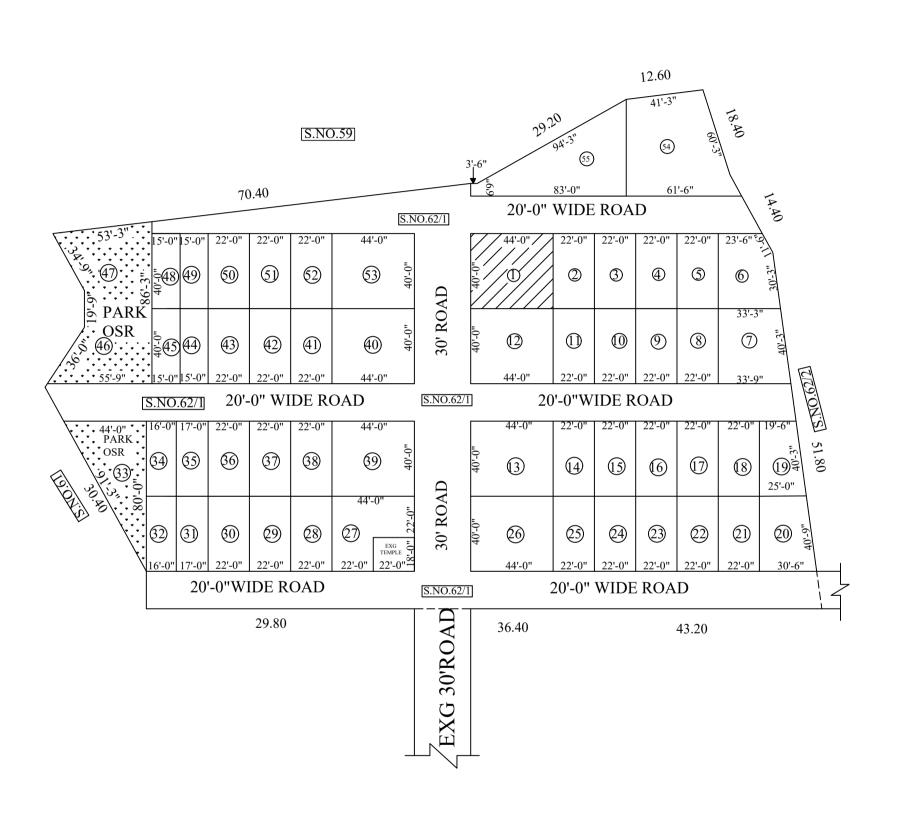

**AREA STATEMENT** 

: 81412 SQ.FT. TOTAL EXTENT

REDUCING TEMPLE AREA(81808-396)=81412 SQ.FT.

ROAD AREA 25625 SO.FT.

PLOTTABLE AREA 55787 SQ.FT.

SOLD OUT AREA SO.FT.

**UNSOLD AREA** 54027 SQ.FT.

10% OF THE TOTAL AREA

OF UN SOLD PLOTS REQUIRED FOR OSR 5403 SO.FT.

**OSR PROVIDED** 5446 SO.FT.

UNSOLD AREA (EXCLUDING 10% OF OSR) 48581 SQ.FT.

PLOT NO (33,46 & 47) RESERVED FOR OSR 03 Nos.

**SOLD PLOTS** 01 Nos.

**UN SOLD PLOTS** 51 Nos.

TOTAL NO. OF PLOTS 55 Nos.

NOTE:

1. A SPLAY AT THE INTERSECTION OF TWO OR MORE STREETS / ROADS SHALL BE PROVIDED AS PER TNCDBR RULE 47.

2. ROAD AREA 25625 SO.FT. AND PARK AREA 5446 SO.FT. GIFTED TO THE COMMISSIONER, SHOLAVARAM PANCHAYAT UNION VIDE GIFT DEED DOCUMENT NO. 10429/2019 DATED 04.11.2019

LEGEND

LAYOUT BOUNDARY

ROAD

OSR LAND

SOLD OUT PLOTS

UNSOLD PLOTS

P.P.D (Regularisation NO: L.O

APPROVED

VIDE LETTER NO : Reg.L / 21028 / 2018 : 12 / 11 /2019

OFFICE COPY

FOR DEPUTY PLANNER

1966

2019

REGULARISATION OF LAYOUT FRAMEWORK IN S.NO.62/1 AT PADIYANALLUR VILLAGE OF SHOLAVARAM PANCHAYAT UNION AS PER G.O.(Ms).No.78 H & UD UD4 (3) DEPARTMENT DT.04.05.2017 AND G.O. (Ms). No. 172 H & UD(UD4 (3) dept. dated.13.10.2017