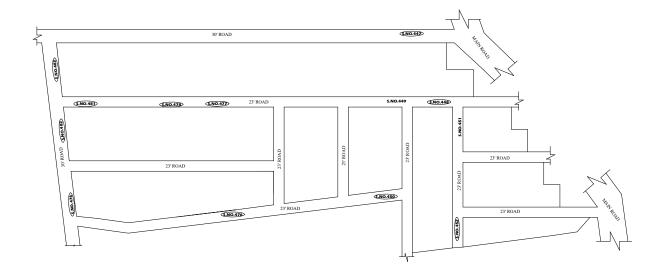

IN-PRINCIPLE APPROVAL OF LAYOUT FRAMEWORK IN S.No:447 Pt, 448, 449, 450, 451, 452, 476 Pt, 477, 478, 479 Pt, 480 Pt, 481, 482 Pt & 483 Pt AT VILANGADUPAKKAM VILLAGE OF PUZHAL PANCHAYAT UNION AS PER G.O.(Ms) No:78 H&UD UD4 (3) DEPT. DT:04.05.2017 AND G.O.(Ms) No:172 H&UD UD4 (3) DEPT. DT:13.10.2017

P.P.D

LEGEND
LAYOUT BOUNDARY
ROAD
EXG. ROAD

(Regularization NO:  $\frac{1967}{2017}$ )

**APPROVED** 

VIDE LETTER NO : Reg.L/16254 / 2018

DATE : / 09/2018

OFFICE COPY

FOR MEMBER SECRETARY CHENNAI METROPOLITAN DEVELOPMENT AUTHORITY