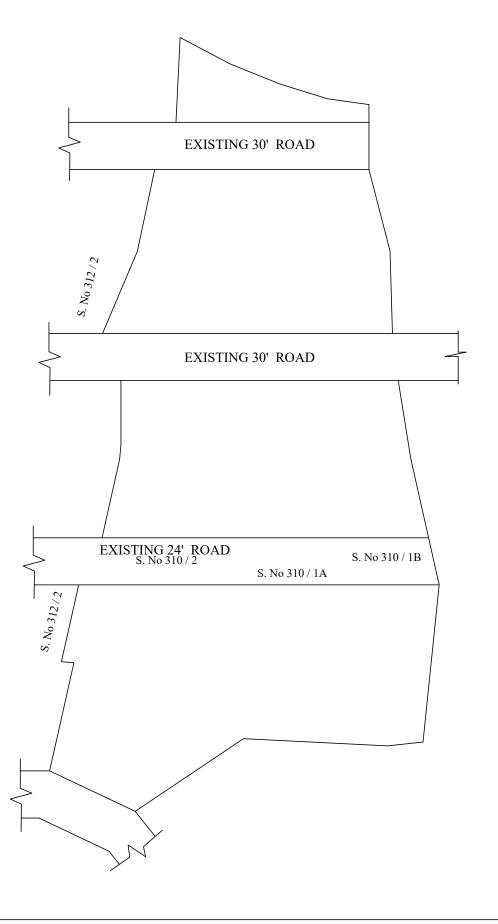

#### OFFICE COPY

FOR MEMBER SECRETARY CHENNAI METROPOLITAN DEVELOPMENT AUTHORITY

IN-PRINCIPLE APPROVAL OF LAYOUT FRAMEWORK IN S.No:310 / 1A, 2, 18 & 312 / 2 PART AT PUZHAL VILLAGE OF GREATER CHENNAI CORPORATION AS PER G.O.(Ms) No:78 H&UD UD4 (3) DEPT. DT:04.05.2017 AND G.O.(Ms) No:172 H&UD UD4 (3) DEPT. DT:13.10.2017

### LEGEND

LAYOUT BOUNDARY

ROAD

EXG. ROAD

 $\frac{P.P.D}{L.O} \quad \underset{2017)}{\text{(Regularization NO : } } \frac{1971}{2018}$ 