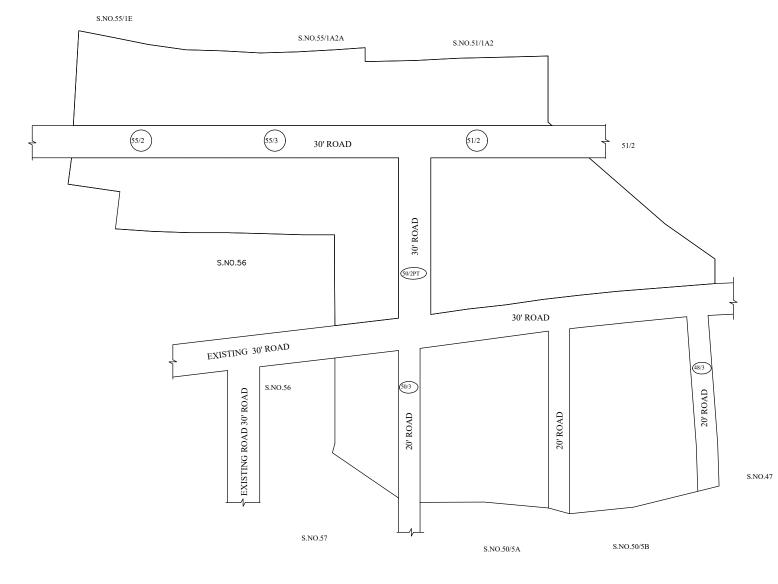

OFFICE COPY

FOR MEMBER SECRETARY CHENNAI METROPOLITAN DEVELOPMENT AUTHORITY

IN-PRINCIPLE APPROVAL OF LAYOUT FRAMEWORK IN S.No:48/3,4, 50/2,3, 51/2, 55/2,3 AT MADANANDAPURAM VILLAGE OF GREATER CHENNAI CORPORATION AS PER G.O.(Ms) No:78 H&UD UD4 (3) DEPT. DT:04.05.2017 AND G.O.(Ms) No:172 H&UD UD4 (3) DEPT. DT:13.10.2017

**LEGEND** 

LAYOUT BOUNDARY

ROAD

EXG. ROAD

 $\frac{\text{P.P.D}}{\text{L.O}} \text{ (Regularization NO: } \frac{1975}{2018}$ 

**APPROVED** 

VIDE LETTER NO : Reg.L /16401/ 2018

DATE : / 09/ 2018