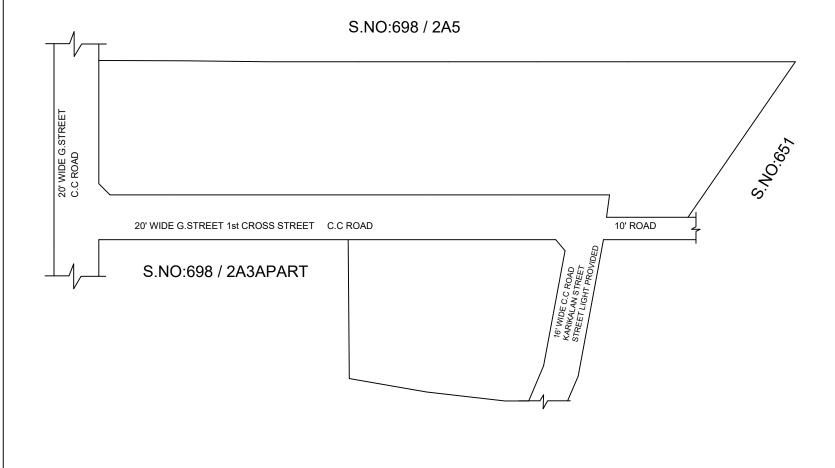

## **OFFICE COPY**

FOR DEPUTY PLANNER CHENNAI METROPOLITAN DEVELOPMENT AUTHORITY

IN-PRINCIPLE APPROVAL OF LAYOUT FRAMEWORK IN S.NO:698/2A3 PART OF THIRUMULLAIVOYAL VILLAGE, AVADI MUNICIPALITY AS PER G.O.(Ms) No:78 H&UD UD4 (3) DEPT. DT:04.05.2017 AND G.O.(Ms) No:172 H&UD UD4 (3) DEPT. DT:13.10.2017 AND OFFICE ORDER NO.15/2018 DT: 12.12.2018.

SCALE: 1" = 66' (ALL MEASUREMENTS ARE IN FEET)