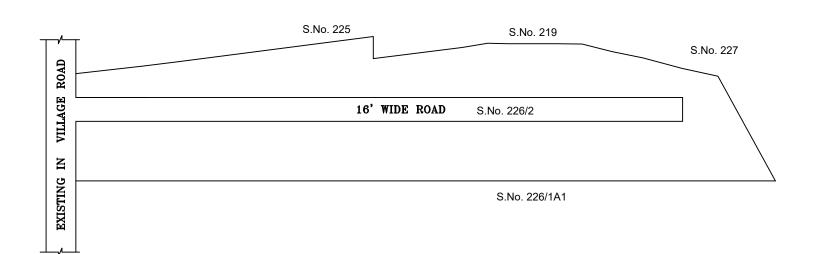

## **OFFICE COPY**

FOR DEPUTY PLANNER CHENNAI METROPOLITAN DEVELOPMENT AUTHORITY

IN-PRINCIPLE APPROVAL OF LAYOUT FRAMEWORK IN S.NO:226/2 OF KOVUR VILLAGE, KUNDRATHUR PANCHAYAT UNION AS PER G.O.(Ms) No:78 H&UD UD4 (3) DEPT. DT:04.05.2017 AND G.O.(Ms) No:172 H&UD UD4 (3) DEPT. DT:13.10.2017 AND OFFICE ORDER NO.15/2018 DT: 12.12.2018.