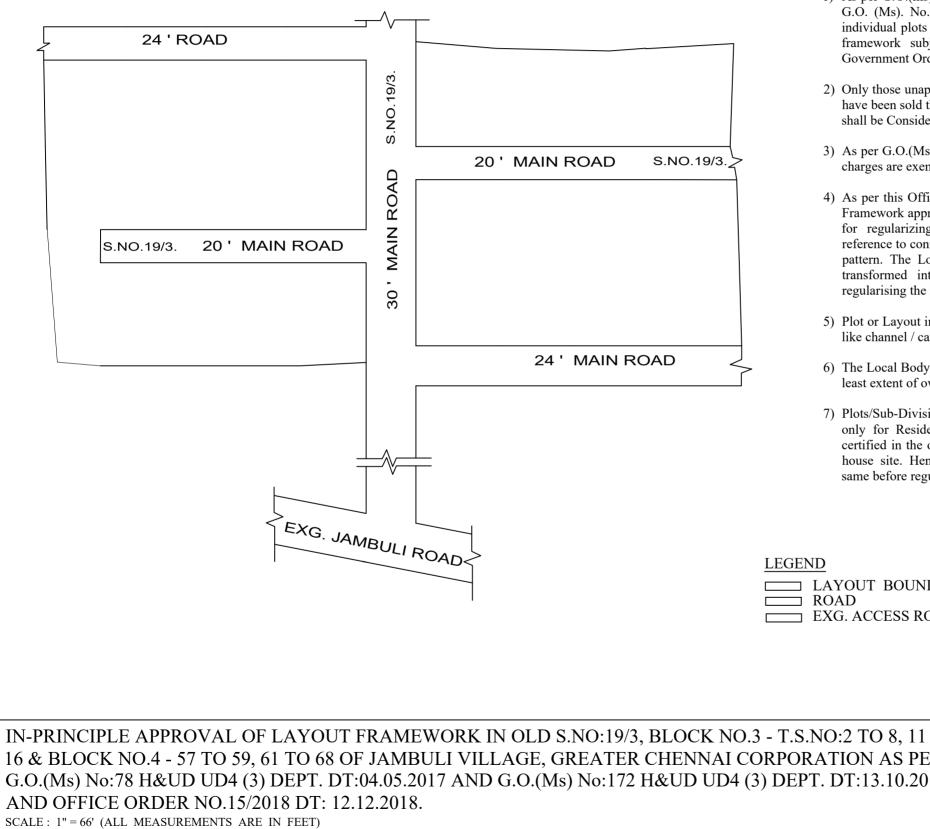

## NOTE:

- 1) A SPLAY AT THE INTERSECTION OF TWO OR MORE STREETS / ROADS AND STREET ALIGNMENTS BE PROVIDED AS PER THE DEVELOPMENT REGULATIONS OF CMA.
- 2) GREATER CHENNAI CORPORATION TO ENSURE THAT ALL THE ROADS ARE VESTED WITH THEM AS PER THE GOVERNMENT ORDERS. **CONDITIONS:**
- 1) As per G.O.(ms).no.78 h & ud ud4 (3) department dt. 04.05.2017 and G.O. (Ms). No. 172 H & UD(UD4 (3) dept. dated. 13.10.2017the individual plots to be regularized separately after approval of lay out framework subject to adhering the conditions stipulated in the Government Orders.
- 2) Only those unapproved layouts where in a part or full number of plots have been sold through a registered sale deed as on 20th October 2016 shall be Considered for regularization under these rules.
- 3) As per G.O.(Ms).No:172 H & UD (UD4 (3) Dept dt.13.10.2017 OSR charges are exempted for the plots sold on or before 20.10.2016.
- 4) As per this Office No.15/2018 dt.12.12.2018 the In-Principle Layout Framework approved. In-principle approval for the layout frame work for regularizing individual plots may be considered only with reference to connectivity of layout to the public road and internal road pattern. The Local Body should ensure the old layout sketch has transformed into ground as a layout and its existence before regularising the individual plot.
- 5) Plot or Layout in part or whole, which is located in Public water body like channel / canal etc.,shall not be eligible for regularization.
- 6) The Local Body shall regularise the individual plot by considering the least extent of ownership documents i.e., patta & sale deed document.
- 7) Plots/Sub-Divisions/Layouts shall be regularized under these rules only for Residential usage. The Greater Chennai Corporation has certified in the old layout plan copy enclosed the layout is meant for house site. Hence Greater Chennai Corporation should ensure the same before regularizing the individual plot in the layout framework.

| LEGEND<br>LAYOUT BOUNDARY<br>ROAD<br>EXG. ACCESS ROAD                                                                                        | $\frac{P.P.D}{L.O} \xrightarrow{(Regularization NO : \frac{1987}{2019})} NO : \frac{1987}{2019}$ $APPROVED$ VIDE LETTER NO : Reg.L /16279/ 2019 DATE : /11/ 2019 |
|----------------------------------------------------------------------------------------------------------------------------------------------|------------------------------------------------------------------------------------------------------------------------------------------------------------------|
|                                                                                                                                              | OFFICE COPY<br>FOR DEPUTY PLANNER<br>CHENNAI METROPOLITAN<br>DEVELOPMENT AUTHORITY                                                                               |
| OLD S.NO:19/3, BLOCK NO.3 - T.S.NO:2 TO 8, 11 TO<br>GE, GREATER CHENNAI CORPORATION AS PER<br>O.(Ms) No:172 H&UD UD4 (3) DEPT. DT:13.10.2017 | AA                                                                                                                                                               |