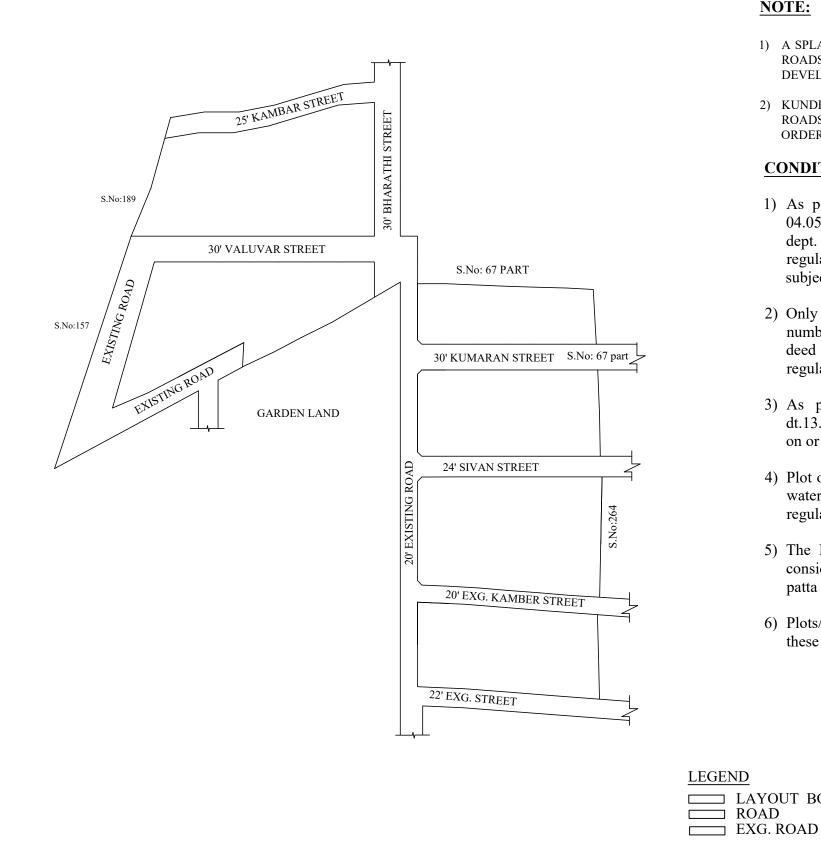

## **NOTE:**

- 1) A SPLAY AT THE INTERSECTION OF TWO OR MORE STREETS / ROADS AND STREET ALIGNMENTS BE PROVIDED AS PER THE DEVELOPMENT REGULATIONS OF CMA.
- 2) KUNDRATHUR PANCHAYAT UNION TO ENSURE THAT ALL THE ROADS ARE VESTED WITH THEM AS PER THE GOVERNMENT ORDERS.

## **CONDITIONS:**

- 1) As per G.O.(ms).no.78 h & ud ud4 (3) department dt. 04.05.2017 and G.O. (Ms). No. 172 H & UD(UD4 (3) dept. dated. 13.10.2017the individual plots to be regularized separately after approval of lay out framework subject to satisfaction of site dimension / extent.
- 2) Only those unapproved layouts where in a part or full number of plots have been sold through a registered sale deed as on 20th October 2016 shall be Considered for regularization under these rules.
- 3) As per G.O.(Ms).No:172 H & UD (UD4 (3) Dept dt.13.10.2017 OSR charges are exempted for the plots sold on or before 20.10.2016.
- 4) Plot or Layout in part or whole, which is located in Public water body like channel / canal etc., shall not be eligible for regularization.
- 5) The Local Body shall regularise the individual plot by considering the least extent of ownership documents i.e., patta & sale deed document.
- 6) Plots/Sub-Divisions/Layouts shall be regularized under these rules only for Residential usage.

P.P.D

L.O

LAYOUT BOUNDARY

□ ROAD

(Regularization NO:

**APPROVED** 

VIDE LETTER NO DATE

:Reg.L/16261/2018 : / 09/ 2018

1988

2018

**OFFICE COPY** 

FOR MEMBER SECRETARY CHENNAI METROPOLITAN DEVELOPMENT AUTHORITY

IN-PRINCIPLE APPROVAL OF LAYOUT FRAMEWORK IN S.No:261/1 & 67 pt OF MUDICHUR VILLAGE & S.No:188 AT VARADHARAJAPURAM VILLAGE OF KUNDRATHUR PANCHAYAT UNION AS PER G.O.(Ms) No:78 H&UD UD4 (3) DEPT. DT:04.05.2017 AND G.O.(Ms) No:172 H&UD UD4 (3) DEPT. DT:13.10.2017

SCALE: 1" = 66' (ALL MEASUREMENTS ARE IN FEET)