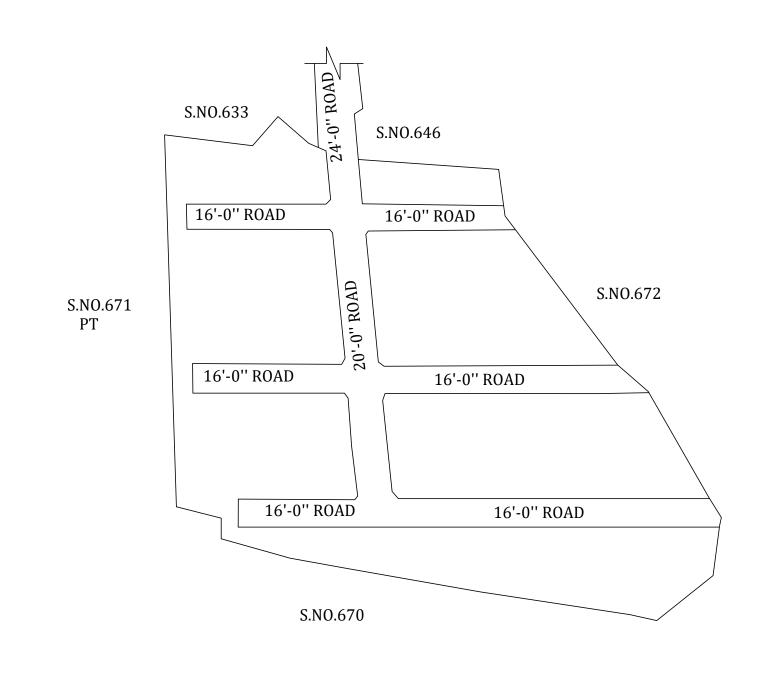

## NOTE:

- 1) A SPLAY AT THE INTERSECTION OF TWO OR MORE STREETS / ROADS AND STREET ALIGNMENTS BE PROVIDED AS PER THE DEVELOPMENT REGULATIONS OF CMA.
- 2) KUNDRATHUR TOWN PANCHAYAT TO ENSURE THAT ALL THE ROADS ARE VESTED WITH THEM AS PER THE GOVERNMENT ORDERS.

## **LEGEND**

LAYOUT BOUNDARY
ROAD
EXG. ROAD

 $\frac{P.P.D}{L.O} \quad \underset{\textbf{2017}){\text{(Regularization }NO : }}{\text{Regularization }NO : } \quad \frac{1989}{2018}$ 

**APPROVED** 

VIDE LETTER NO DATE

: Reg.L / 16264 / 2018 : / 09/ 2018

OFFICE COPY

FOR MEMBER SECRETARY CHENNAI METROPOLITAN DEVELOPMENT AUTHORITY

IN-PRINCIPLE APPROVAL OF LAYOUT FRAMEWORK IN S.No:671/6 AT KUNDRATHUR VILLAGE OF KUNDRATHUR TOWN PANCHAYAT AS PER G.O.(Ms) No:78 H&UD UD4 (3) DEPT. DT:04.05.2017 AND G.O.(Ms) No:172 H&UD UD4 (3) DEPT. DT:13.10.2017

SCALE: 1" = 66' (ALL MEASUREMENTS ARE IN FEET)