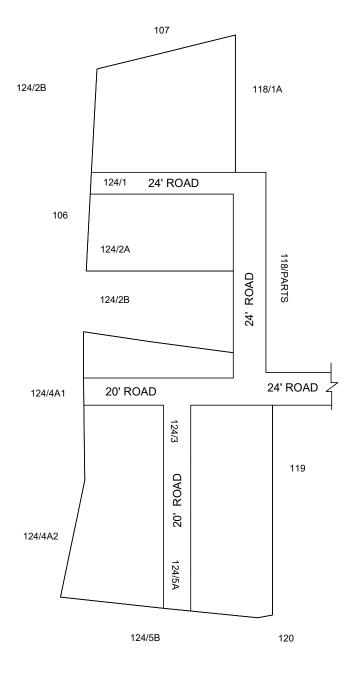

# OFFICE COPY

FOR MEMBER SECRETARY CHENNAI METROPOLITAN DEVELOPMENT AUTHORITY

IN-PRINCIPLE APPROVAL OF LAYOUT FRAMEWORK IN S.No:124/1,2A,2B,3&5A AT KATHIRVEDU VILLAGE OF GREATER CHENNAI CORPORATION AS PER G.O.(Ms) No:78 H&UD UD4 (3) DEPT. DT:04.05.2017 AND G.O.(Ms) No:172 H&UD UD4 (3) DEPT. DT:13.10.2017

SCALE: 1" = 66' (ALL MEASUREMENTS ARE IN FEET)

## **NOTE:**

- 1) A SPLAY AT THE INTERSECTION OF TWO OR MORE STREETS / ROADS AND STREET ALIGNMENTS BE PROVIDED AS PER THE DEVELOPMENT REGULATIONS OF CMA.
- 2) GREATER CHENNAI CORPORATION TO ENSURE THAT ALL THE ROADS ARE VESTED WITH THEM AS PER THE GOVERNMENT ORDERS.

## **CONDITIONS:**

- 1) As per G.O.(ms).no.78 h & ud ud4 (3) department dt. 04.05.2017 and G.O. (Ms). No. 172 H & UD(UD4 (3) dept. dated. 13.10.2017the individual plots to be regularized separately after approval of lay out framework subject to satisfaction of site dimension / extent.
- 2) Only those unapproved layouts where in a part or full number of plots have been sold through a registered sale deed as on 20th October 2016 shall be Considered for regularization under these rules.
- 3) As per G.O.(Ms).No:172 H & UD (UD4 (3) Dept dt.13.10.2017 OSR charges are exempted for the plots sold on or before 20.10.2016.
- 4) Plot or Layout in part or whole, which is located in Public water body like channel / canal etc., shall not be eligible for regularization.
- 5) The Local Body shall regularise the individual plot by considering the least extent of ownership documents i.e., patta & sale deed document.
- 6) Plots / Sub-division / Layouts Shall be regularized under these rules only for residential usage.
- 7) As per Second Master Plan for Chennai Metropolitan Area N.H. Bye-Pass Road 61.0 mt wide passes in S.No-124 of Kathirvedu Village. The plots falls in above said survey number are not to be regularized.