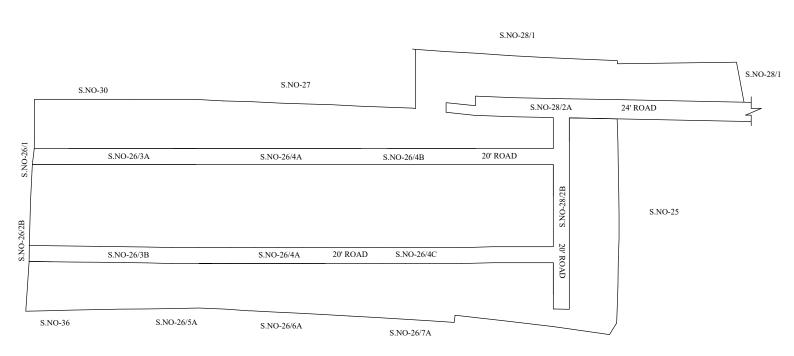

2018

**APPROVED** 

FOR MEMBER SECRETARY CHENNAI METROPOLITAN DEVELOPMENT AUTHORITY

IN-PRINCIPLE APPROVAL OF LAYOUT FRAMEWORK IN S.No:26/4A.4B.4C & 28/2A.2B AT KATHIRVEDU VILLAGE OF GREATER CHENNAI CORPORATION AS PER G.O.(Ms) No:78 H&UD UD4 (3) DEPT. DT:04.05.2017 AND G.O.(Ms) No:172 H&UD UD4 (3) DEPT. DT:13.10.2017

SCALE: 1" = 66' (ALL MEASUREMENTS ARE IN FEET)