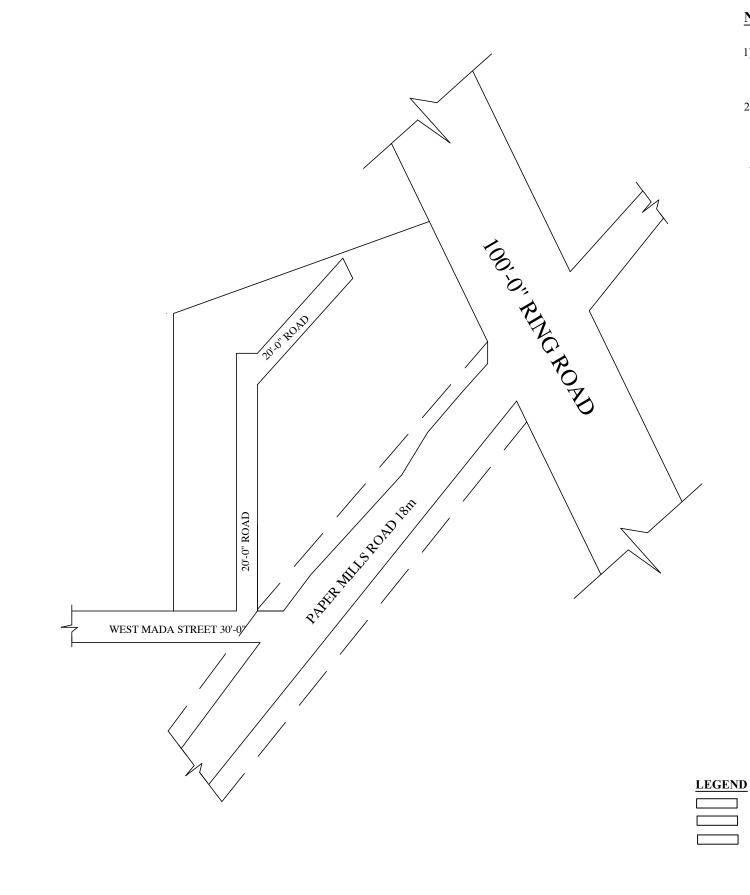

## **CONDITIONS:**

- 1) As per G.O.(ms).no.78 h & ud ud4 (3) department dt. 04.05.2017 and G.O. (Ms). No. 172 H & UD(UD4 (3) dept. dated. 13.10.2017the individual plots to be regularized separately after approval of lay out framework subject to satisfaction of site dimension / extent.
- 2) Only those unapproved layouts where in a part or full number of plots have been sold through a registered sale deed as on 20th October 2016 shall be Considered for regularization under these rules.
- 3) As per G.O.(Ms).No:172 H & UD (UD4 (3) Dept dt.13.10.2017 OSR charges are exempted for the plots sold on or before 20.10.2016.
- 4) Plot or Layout in part or whole, which is located in Public water body like channel / canal etc., shall not be eligible for regularization.
- 5) The Local Body shall regularise the individual plot by considering the least extent of ownership documents i.e., patta & sale deed document.
- 6) Plots / Sub-division / Layouts Shall be regularized under these rules only for residential usage.
- 7) As per Second Master Plan for Chennai Metropolitan Area the Street alignment of Paper Mills Road is 18.0Mt. Above street alignment will be provided by the individual plot owners under the provision of Second Master Plan.

LAYOUT BOUNDARY ROAD

EXG. ROAD

P.P.D (Regularization NO: 2017)

**APPROVED** 

VIDE LETTER NO :Reg.L /16354/ 2018 : / 09/ 2018

OFFICE COPY

FOR MEMBER SECRETARY CHENNAI METROPOLITAN DEVELOPMENT AUTHORITY

IN-PRINCIPLE APPROVAL OF LAYOUT FRAMEWORK IN S.No:76/1 AT KOLATHUR VILLAGE OF GREATER CHENNAI CORPORATION AS PER G.O.(Ms) No:78 H&UD UD4 (3) DEPT. DT:04.05.2017 AND G.O.(Ms) No:172 H&UD UD4 (3) DEPT. DT:13.10.2017

1995

2018

SCALE: 1" = 66' (ALL MEASUREMENTS ARE IN FEET)