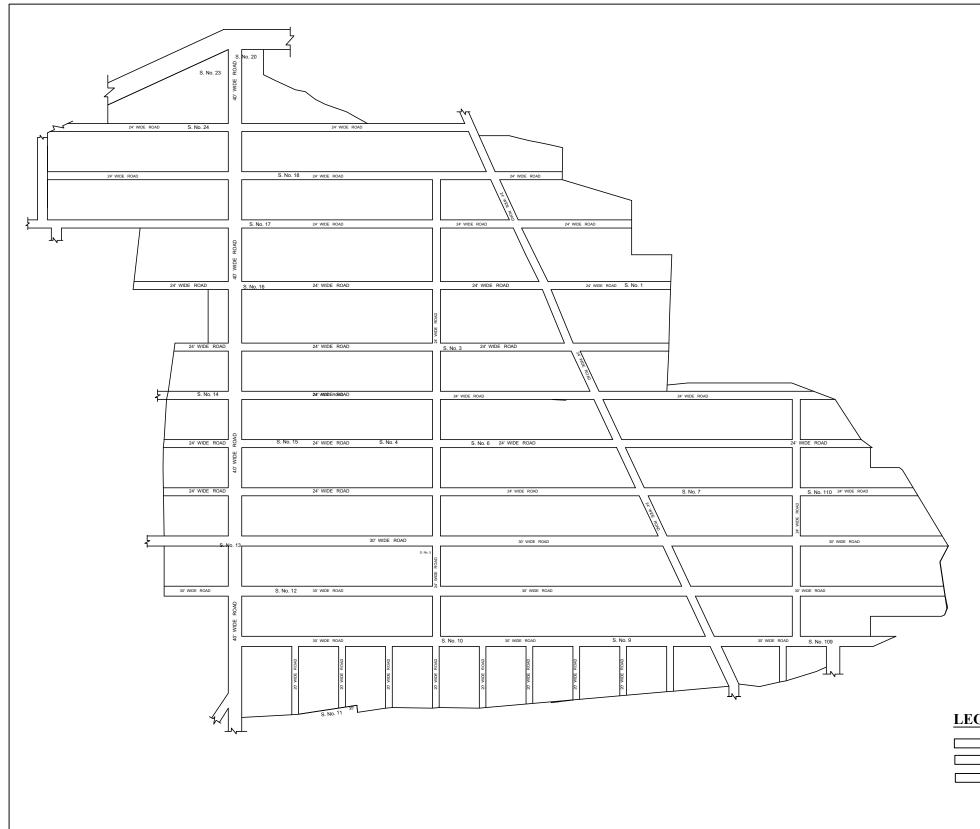

## **NOTE:**

- 1) A SPLAY AT THE INTERSECTION OF TWO OR MORE STREETS / ROADS AND STREET ALIGNMENTS BE PROVIDED AS PER THE DEVELOPMENT REGULATIONS OF CMA.
- 2) PUZHAL PANCHAYAT UNION TO ENSURE THAT ALL THE ROADS ARE VESTED WITH THEM AS PER THE GOVERNMENT ORDERS.

## **CONDITIONS:**

- 1) As per G.O.(ms).no.78 h & ud ud4 (3) department dt. 04.05.2017 and G.O. (Ms). No. 172 H & UD(UD4 (3) dept. dated. 13.10.2017the individual plots to be regularized separately after approval of lay out framework subject to satisfaction of site dimension / extent.
- 2) Only those unapproved layouts where in a part or full number of plots have been sold through a registered sale deed as on 20th October 2016 shall be Considered for regularization under these rules.
- 3) As per G.O.(Ms).No:172 H & UD (UD4 (3) Dept dt.13.10.2017 OSR charges are exempted for the plots sold on or before 20.10.2016.
- 4) Plot or Layout in part or whole, which is located in Public water body like channel / canal etc., shall not be eligible for regularization.
- 5) The Local Body shall regularise the individual plot by considering the least extent of ownership documents i.e., patta & sale deed document.
- 6) Plots / Sub-division / Layouts Shall be regularized under these rules only for residential usage.
- 7) S.No-18 & 20 of Alinjivakkam village is close to water body, Hence The Local body has to obtain NOC from PWD on inundation point of view before regularization of individual plots in the layout under reference.

## **LEGEND**

LAYOUT BOUNDARY
ROAD
EXG. ROAD

 $\frac{P.P.D}{L.O} \quad \begin{array}{c} \text{(Regularization NO:} \\ \text{2017)} \end{array}$ 

**APPROVED** 

VIDE LETTER NO DATE

: Reg.L / 13475 / 2018

1996

## **OFFICE COPY**

FOR MEMBER SECRETARY CHENNAI METROPOLITAN DEVELOPMENT AUTHORITY

IN-PRINCIPLE APPROVAL OF LAYOUT FRAMEWORK IN S.No:1 / 1 to 5, 2 / 1 to 5, 3 / 1 to 5, 4 / 1 to 3, 5, 6 / 1 to 3, 7 / 1 to 5, 8, 9 / 1 to 5, 10 / 1 to 5, 11, 12 / 1 to 5, 13, 14 / 1 to 2. 15 / 1 to 4, 16 / 1 to 5, 17,18 / 1 to 5, 20, 23 24 / 1 to 4, OF ALINJIVAKKAM VILLAGE AND S. No. 109, 110 OF LAY ON GRANT VILLAGE OF PUZHAL PANCHAYAT UNION AS PER G.O.(Ms) No:78 H&UD UD4 (3) DEPT. DT:04.05.2017 AND G.O.(Ms) No:172 H&UD UD4 (3) DEPT. DT:13.10.2017

 $\Delta$ 

SCALE: 1" = 66' (ALL MEASUREMENTS ARE IN FEET)