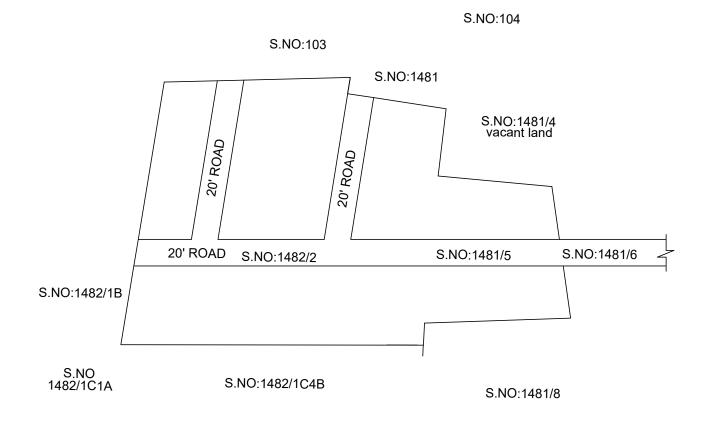

IN-PRINCIPLE APPROVAL OF LAYOUT FRAMEWORK IN S.No:1481/5 & 1482/2 OF MADAVARAM VILLAGE OF GREATER CHENNAI CORPORATION AS PER G.O.(Ms) No:78 H&UD UD4 (3) DEPT. DT:04.05.2017 AND G.O.(Ms) No:172 H&UD UD4 (3) DEPT. DT:13.10.2017

LEGEND
LAYOUT BOUNDARY
ROAD
EXG. ROAD

P.P.D (Regularization NO: 2017)

APPROVED

VIDE LETTER NO :Reg.L / 16302/2018

DATE : / 09/2018

OFFICE COPY

FOR MEMBER SECRETARY CHENNAI METROPOLITAN DEVELOPMENT AUTHORITY