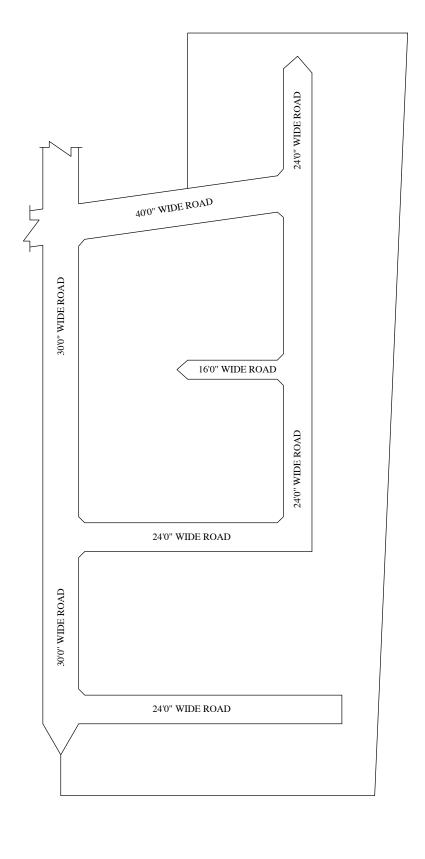

OFFICE COPY

FOR MEMBER SECRETARY CHENNAI METROPOLITAN DEVELOPMENT AUTHORITY

IN-PRINCIPLE APPROVAL OF LAYOUT FRAMEWORK IN S.No: 30part & 31part AT KOLATHUVANCHERY VILLAGE OF KUNDRATHUR PANCHAYAT UNION AS PER G.O.(Ms) No:78 H&UD UD4 (3) DEPT. DT:04.05.2017 AND G.O.(Ms) No:172 H&UD UD4 (3) DEPT. DT:13.10.2017

SCALE: 1" = 66' (ALL MEASUREMENTS ARE IN FEET)