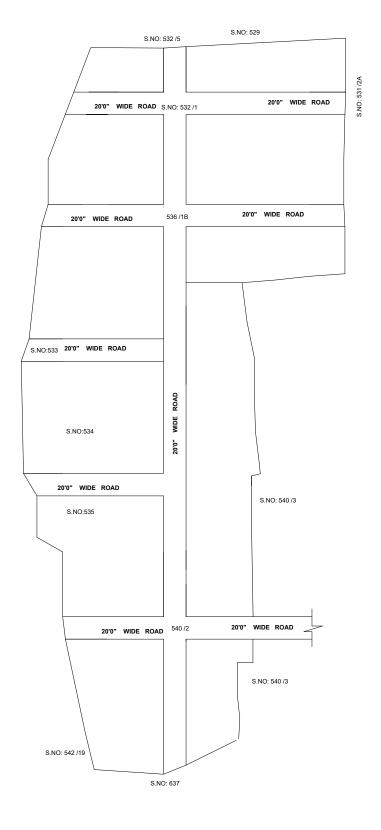

**OFFICE COPY** 

FOR MEMBER SECRETARY CHENNAI METROPOLITAN DEVELOPMENT AUTHORITY

IN-PRINCIPLE APPROVAL OF LAYOUT FRAMEWORK IN S.No:531/1A,1B, 532/1,2.3, 533, 534, 536/1A,1B,2, 535, 540/1A,1B,2,5, 541 AT NANTHAMBAKKAM VILLAGE OF KUNDRATHUR PANCHAYAT UNION AS PER G.O.(Ms) No:78 H&UD UD4 (3) DEPT. DT:04.05.2017 AND G.O.(Ms) No:172 H&UD UD4 (3) DEPT. DT:13.10.2017

SCALE: 1" = 66' (ALL MEASUREMENTS ARE IN FEET)