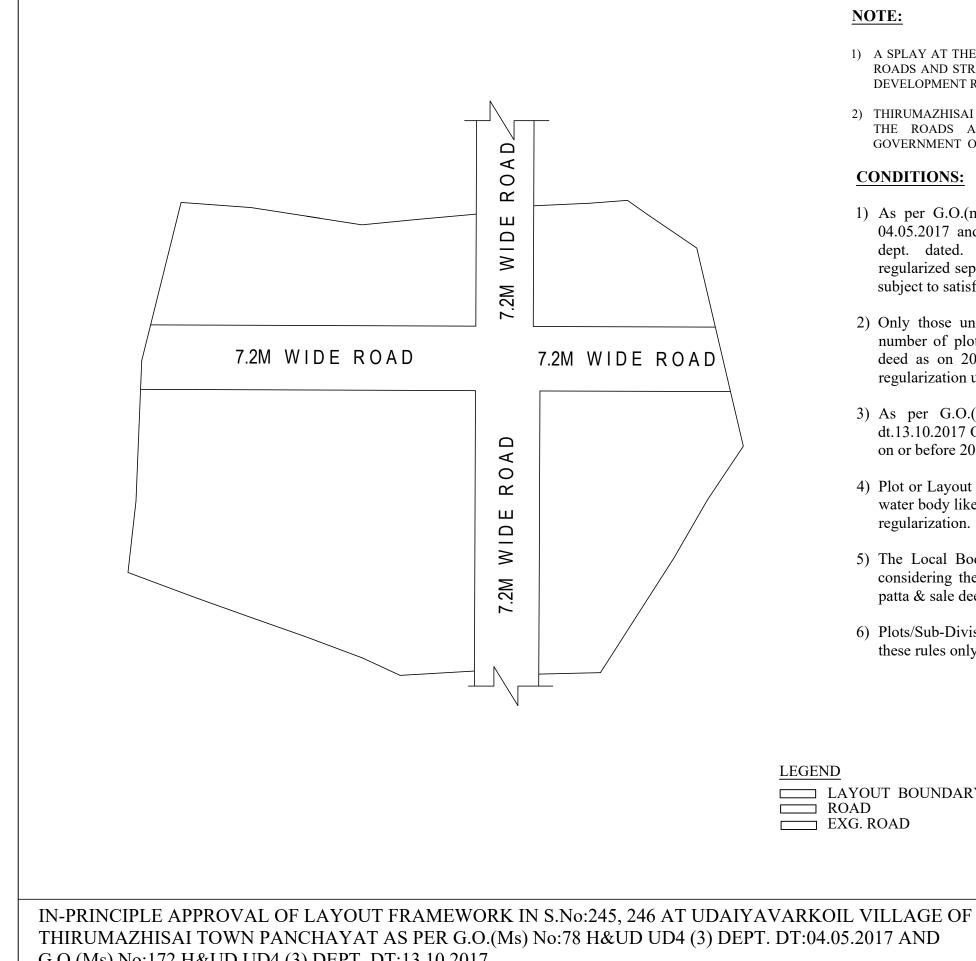

- 1) A SPLAY AT THE INTERSECTION OF TWO OR MORE STREETS / ROADS AND STREET ALIGNMENTS BE PROVIDED AS PER THE DEVELOPMENT REGULATIONS OF CMA.
- 2) THIRUMAZHISAI TOWN PANCHAYAT TO ENSURE THAT ALL THE ROADS ARE VESTED WITH THEM AS PER THE GOVERNMENT ORDERS.

## **CONDITIONS:**

- 1) As per G.O.(ms).no.78 h & ud ud4 (3) department dt. 04.05.2017 and G.O. (Ms). No. 172 H & UD(UD4 (3) dept. dated. 13.10.2017the individual plots to be regularized separately after approval of lay out framework subject to satisfaction of site dimension / extent.
- 2) Only those unapproved layouts where in a part or full number of plots have been sold through a registered sale deed as on 20th October 2016 shall be Considered for regularization under these rules.
- 3) As per G.O.(Ms).No:172 H & UD (UD4 (3) Dept dt.13.10.2017 OSR charges are exempted for the plots sold on or before 20.10.2016.
- 4) Plot or Layout in part or whole, which is located in Public water body like channel / canal etc., shall not be eligible for regularization.
- 5) The Local Body shall regularise the individual plot by considering the least extent of ownership documents i.e., patta & sale deed document.
- 6) Plots/Sub-Divisions/Layouts shall be regularized under these rules only for Residential usage.

## **OFFICE COPY**

FOR MEMBER SECRETARY CHENNAI METROPOLITAN DEVELOPMENT AUTHORITY

G.O.(Ms) No:172 H&UD UD4 (3) DEPT. DT:13.10.2017

SCALE: 1" = 66' (ALL MEASUREMENTS ARE IN FEET)