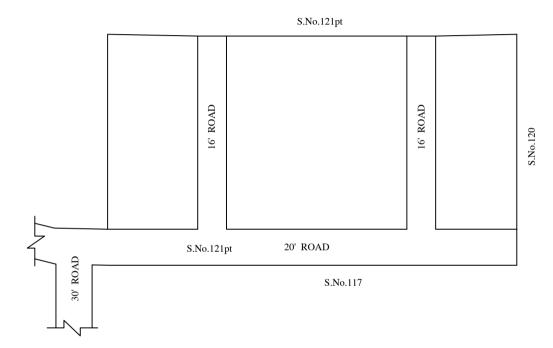

OFFICE COPY

FOR DEPUTY PLANNER CHENNAI METROPOLITAN DEVELOPMENT AUTHORITY

IN-PRINCIPLE APPROVAL OF LAYOUT FRAMEWORK IN S.No:121PT AT AGARAMEL VILLAGE OF POONAMALLEE PANCHAYAT UNION AS PER G.O.(Ms) No:78 H&UD UD4 (3) DEPT. DT:04.05.2017 AND G.O.(Ms) No:172 H&UD UD4 (3) DEPT. DT:13.10.2017

SCALE: 1" = 66' (ALL MEASUREMENTS ARE IN FEET)