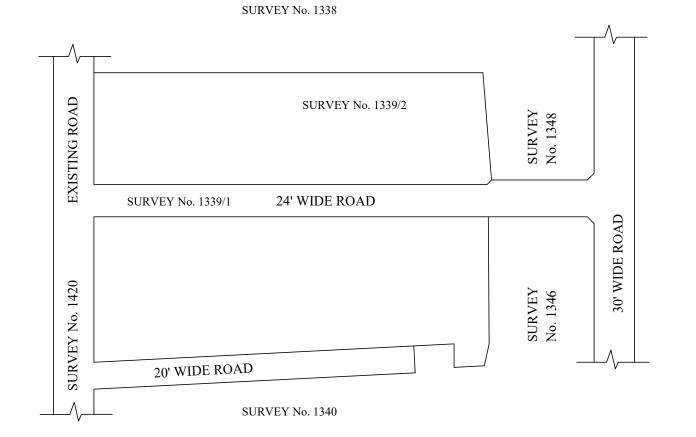

: Reg.L /16361/ 2018 : / 09/ 2018

OFFICE COPY

FOR MEMBER SECRETARY CHENNAI METROPOLITAN DEVELOPMENT AUTHORITY

IN-PRINCIPLE APPROVAL OF LAYOUT FRAMEWORK IN S.No:1339 AT MADHAVARAM VILLAGE OF GREATER CHENNAI CORPORATION AS PER G.O.(Ms) No:78 H&UD UD4 (3) DEPT. DT:04.05.2017 AND G.O.(Ms) No:172 H&UD UD4 (3) DEPT. DT:13.10.2017

SCALE: 1" = 66' (ALL MEASUREMENTS ARE IN FEET)