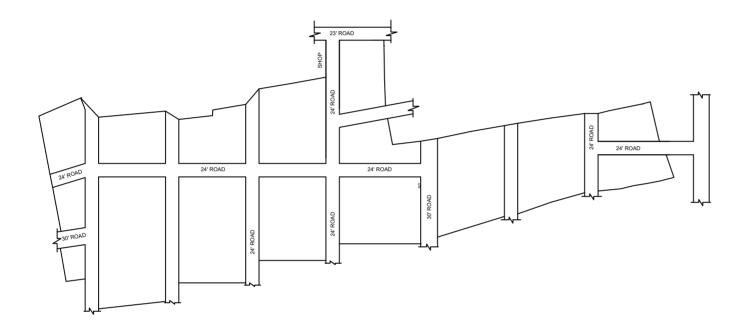

| LEGEND                                                                                                                                                                                                                                                                                                                         | <u>P.P.D</u><br>L.O                                                                                   | (Regularization N<br>2017) | NO : $\frac{2022}{2019}$     |
|--------------------------------------------------------------------------------------------------------------------------------------------------------------------------------------------------------------------------------------------------------------------------------------------------------------------------------|-------------------------------------------------------------------------------------------------------|----------------------------|------------------------------|
| LAYOUT BOUNDARY<br>ROAD<br>EXG. ACCESS ROAD                                                                                                                                                                                                                                                                                    |                                                                                                       | APPROVI<br>TTER NO         | ED<br>: Reg.L / 18610 / 2019 |
|                                                                                                                                                                                                                                                                                                                                | DATE : /11/2019<br>OFFICE COPY<br>FOR SENIOR PLANNER<br>CHENNAI METROPOLITAN<br>DEVELOPMENT AUTHORITY |                            |                              |
| IN-PRINCIPLE APPROVAL OF LAYOUT FRAMEWORK IN S.NO:52PT, 61PT & 62PT OF VILANGADUPAKKAM VILLAGE, PUZHAL PANCHAYAT UNION AS PER G.O.(Ms) No:78 H&UD UD4 (3) DEPT. DT:04.05.2017 AND G.O.(Ms) No:172 H&UD UD4 (3) DEPT. DT:13.10.2017 AND OFFICE ORDER NO.15/2018 DT: 12.12.2018. SCALE : 1" = 66' (ALL MEASUREMENTS ARE IN FEET) | Δ                                                                                                     |                            |                              |