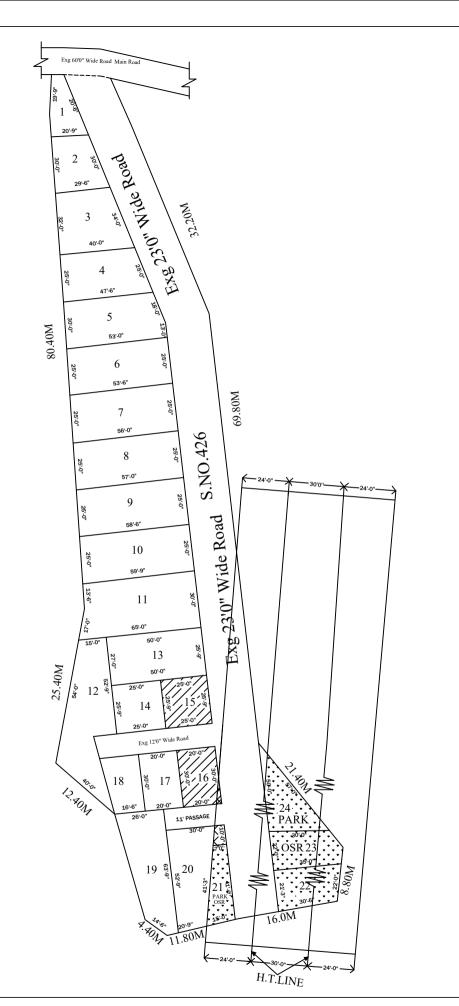

## LEGEND

- LAYOUT BOUNDARY
- ROAD PARK
- SOLD OUT PLOTS
- UNSOLD PLOTS
- BUFFER ZONE

REGULARISATION OF LAYOUT FRAMEWORK IN S.NO.426 AT SIRUKULATHUR VILLAGE OF KUNDRATHUR PANCHAYAT UNION AS PER G.O.(Ms).No.78 H & UD UD4 (3) DEPARTMENT DT.04.05.2017 AND G.O. (Ms). No. 172 H & UD(UD4 (3) dept. dated.13.10.2017

1. A SPLAY AT THE INTERSECTION OF TWO OR MORE STREETS / ROADS SHALL 2. ROAD AREA 11435 SO.FT. AND PARK AREA 2537 SO.FT. GIFTED TO THE COMMISSIONER, KUNDRATHUR PANCHAYAT UNION VIDE GIFT DEED

1) As per G.O.(Ms).No.78 H & UD UD4 (3) department dt. 04.05.2017 and G.O. (Ms). No. 172 H & UD(UD4 (3) dept. dated. 13.10.2017 the individual plot to be regularised separately after approval of lay out

8) As per the Second Master Plan CMA 2026 S.No.420 of Sirukulathur Village assigned as part of road.