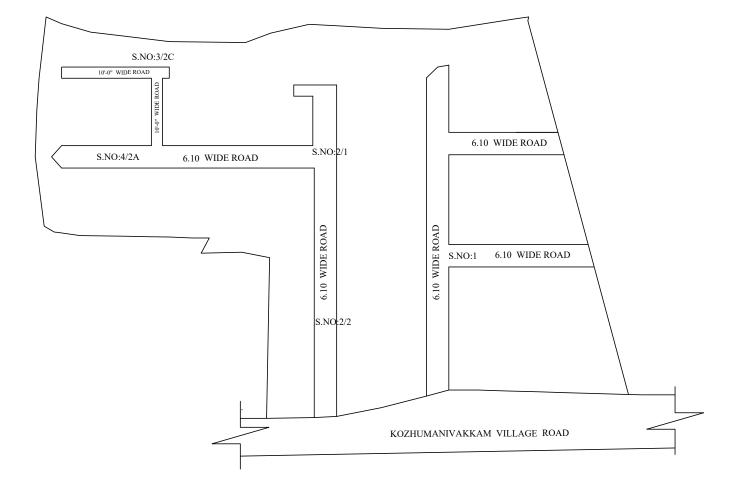

IN-PRINCIPLE APPROVAL OF LAYOUT FRAMEWORK IN S.No:2/1, 2/2, 3/2C, 4/2A AT KOZHUMANIVAKKAM VILLAGE OF KUNDRATHUR PANCHAYAT UNION AS PER G.O.(Ms) No:78 H&UD UD4 (3) DEPT. DT:04.05.2017 AND G.O.(Ms) No:172 H&UD UD4 (3) DEPT. DT:13.10.2017

☐ LAYOUT BOUNDARY  $\square$  ROAD EXG. ROAD

(Regularization NO : 2033 P.P.D 2017) L.O

**APPROVED** 

VIDE LETTER NO DATE

: Reg.L / 16784 / 2018 : / 09/ 2018

2018

**OFFICE COPY** 

FOR MEMBER SECRETARY CHENNAI METROPOLITAN

## **NOTE:**

- 1) A SPLAY AT THE INTERSECTION OF TWO OR MORE STREETS / ROADS AND STREET ALIGNMENTS BE PROVIDED AS PER THE DEVELOPMENT REGULATIONS OF CMA.
- 2) KUNDRATHUR PANCHAYAT UNION TO ENSURE THAT ALL THE ROADS ARE VESTED WITH THEM AS PER THE GOVERNMENT ORDERS.