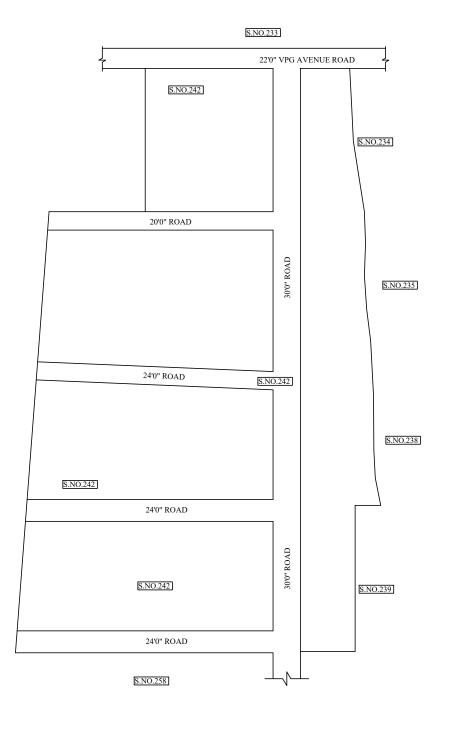

**OFFICE COPY** 

FOR MEMBER SECRETARY CHENNAI METROPOLITAN DEVELOPMENT AUTHORITY

IN-PRINCIPLE APPROVAL OF LAYOUT FRAMEWORK IN S.No. 242 & 233 OF OKKIYAM-THURAIPAKKAMVILLAGE OF GREATER CHENNAI CORPORATION AS PER G.O.(Ms) No:78 H&UD UD4 (3) DEPT. DT:04.05.2017 AND G.O.(Ms) No:172 H&UD UD4 (3) DEPT. DT:13.10.2017

SCALE: 1" = 66' (ALL MEASUREMENTS ARE IN FEET)

LEGEND ☐ LAYOUT BOUNDARY ROAD

EXG. ROAD

P.P.D (Regularization NO: 2017) L.O

**APPROVED** 

VIDE LETTER NO DATE

: Reg.L/16375/2018 : / 09/ 2018

2034

2018