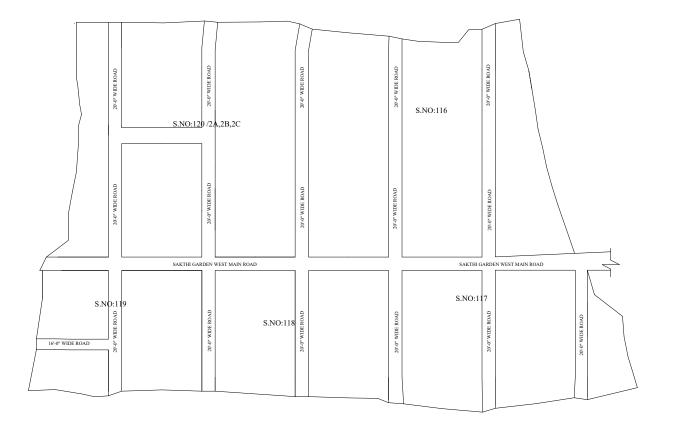

VIDE LETTER NO :Reg.L/16838/ 2018

DATE : /09/2018

OFFICE COPY

FOR MEMBER SECRETARY CHENNAI METROPOLITAN DEVELOPMENT AUTHORITY

IN-PRINCIPLE APPROVAL OF LAYOUT FRAMEWORK IN S.No:116 /1,2,3, 117 /12A,2B,4,5, 118, 118 /2A,2B, 119, 120 /2A,2B,2C, AT KUMMANUR VILLAGE OF SHOLAVARAM PANCHAYAT UNION AS PER G.O.(Ms) No:78 H&UD UD4 (3) DEPT. DT:04.05.2017 AND G.O.(Ms) No:172 H&UD UD4 (3) DEPT. DT:13.10.2017

SCALE: 1" = 66' (ALL MEASUREMENTS ARE IN FEET)