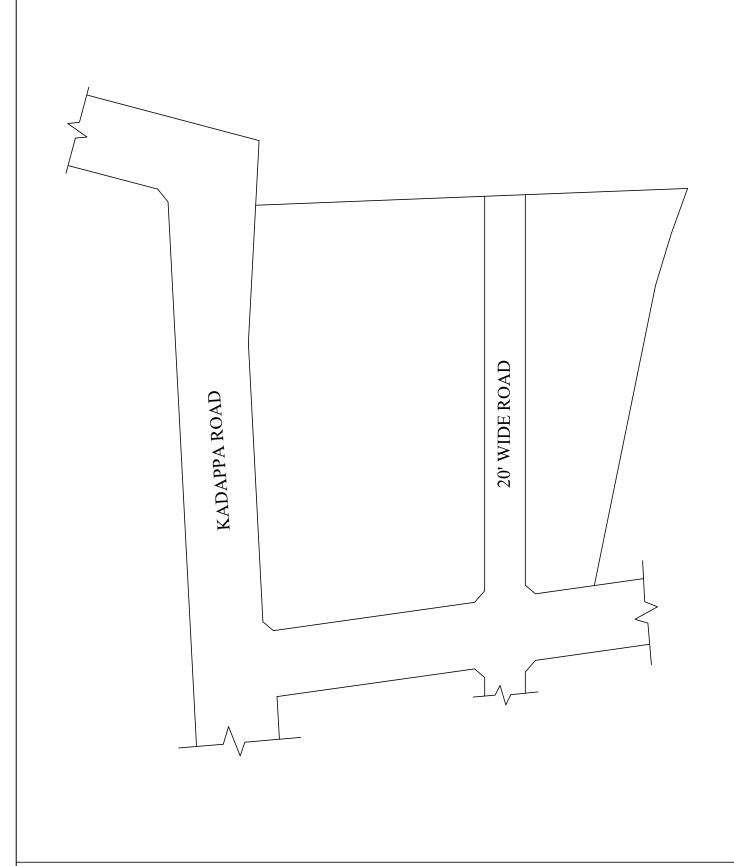

## **NOTE:**

- 1) A SPLAY AT THE INTERSECTION OF TWO OR MORE STREETS / ROADS AND STREET ALIGNMENTS BE PROVIDED AS PER THE DEVELOPMENT REGULATIONS OF CMA.
- 2) GREATER CHENNAI CORPORATION TO ENSURE THAT ALL THE ROADS ARE VESTED WITH THEM AS PER THE GOVERNMENT ORDERS.

## LEGEND

LAYOUT BOUNDARY

ROAD

EXG. ROAD

P.P.D (Regularization NO:  $\frac{2043}{2018}$ L.O

2018

**APPROVED** 

VIDE LETTER NO DATE

## OFFICE COPY

FOR MEMBER SECRETARY CHENNAI METROPOLITAN DEVELOPMENT AUTHORITY

IN-PRINCIPLE APPROVAL OF LAYOUT FRAMEWORK IN S.No:1482/1C3B2 AT MADHAVARAM VILLAGE OF GREATER CHENNAI CORPORATION AS PER G.O.(Ms) No:78 H&UD UD4 (3) DEPT. DT:04.05.2017 AND G.O.(Ms) No:172 H&UD UD4 (3) DEPT. DT:13.10.2017

SCALE: 1" = 66' (ALL MEASUREMENTS ARE IN FEET)