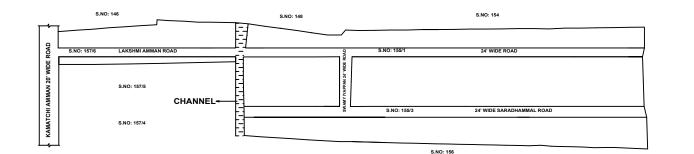

## NOTE:

- 1) A SPLAY AT THE INTERSECTION OF TWO OR MORE STREETS / ROADS AND STREET ALIGNMENTS BE PROVIDED AS PER THE DEVELOPMENT REGULATIONS OF CMA.
- 2) PUZHAL PANCHAYAT UNION TO ENSURE THAT ALL THE ROADS ARE VESTED WITH THEM AS PER THE GOVERNMENT ORDERS. CONDITIONS:
- As per G.O.(ms).no.78 h & ud ud4 (3) department dt. 04.05.2017 and G.O. (Ms). No. 172 H & UD(UD4 (3) dept. dated. 13.10.2017the individual plots to be regularized separately after approval of lay out framework subject to adhering the conditions stipulated in the Government Orders.
- 2) Only those unapproved layouts where in a part or full number of plots have been sold through a registered sale deed as on 20th October 2016 shall be Considered for regularization under these rules.
- 3) As per G.O.(Ms).No:172 H & UD (UD4 (3) Dept dt.13.10.2017 OSR charges are exempted for the plots sold on or before 20.10.2016.
- 4) As per this Office No.15/2018 dt.12.12.2018 the In-Principle Layout Framework approved. In-principle approval for the layout frame work for regularizing individual plots may be considered only with reference to connectivity of layout to the public road and internal road pattern. The Local Body should ensure the old layout sketch has transformed into ground as a layout and its existence before regularising the individual plot.
- 5) Plot or Layout in part or whole, which is located in Public water body like channel / canal etc.,shall not be eligible for regularization.
- 6) The Local Body shall regularise the individual plot by considering the least extent of ownership documents i.e., patta & sale deed document.
- 7) Plots/Sub-Divisions/Layouts shall be regularized under these rules only for Residential usage. The Local Body should ensure the same before regularizing the individual plot in the layout framework.
- 8) As per Second Master Plan for CMA 2026, Channel passes through the mids of the layout in S.No.157 of Layon Pullion village, which is sought for regularisation. Hence specific NOC to be obtained from competent authority (PWD) for the existing layout road cross over the channel and also NOC to be obtained on inundation point of view. Further NOC from Tahsildar concerned to be obtained that, the layout is not obstructing the waterways on the common fields irrigation on the ground, before regularization of individual plots in the layout under reference.

|                                                                                                                                                                                                                                                                                                                                 | LEGEND                     | <u>P.P.D</u> (Regulariza<br>L.O 2017) | tion NO : $\frac{2043}{2019}$                                             |
|---------------------------------------------------------------------------------------------------------------------------------------------------------------------------------------------------------------------------------------------------------------------------------------------------------------------------------|----------------------------|---------------------------------------|---------------------------------------------------------------------------|
|                                                                                                                                                                                                                                                                                                                                 | CALCERCE ACCESS DO A D     | APPROVED                              |                                                                           |
|                                                                                                                                                                                                                                                                                                                                 | EXG. ACCESS ROAD           | VIDE LETTER NO<br>DATE                | : Reg.L /18615/ 2019<br>: /11/ 2019                                       |
|                                                                                                                                                                                                                                                                                                                                 | FOR DEPUTY P<br>CHENNALMET |                                       | FFICE COPY<br>DEPUTY PLANNER<br>INNAI METROPOLITAN<br>TELOPMENT AUTHORITY |
| IN-PRINCIPLE APPROVAL OF LAYOUT FRAMEWORK IN S.NO:155PT& 157PT OF LAYON PULLION VILLAGE,<br>PUZHAL PANCHAYAT UNION AS PER G.O.(Ms) No:78 H&UD UD4 (3) DEPT. DT:04.05.2017 AND G.O.(Ms)<br>No:172 H&UD UD4 (3) DEPT. DT:13.10.2017 AND OFFICE ORDER NO.15/2018 DT: 12.12.2018.<br>SCALE: 1" = 66' (ALL MEASUREMENTS ARE IN FEET) |                            | Δ                                     | aA                                                                        |