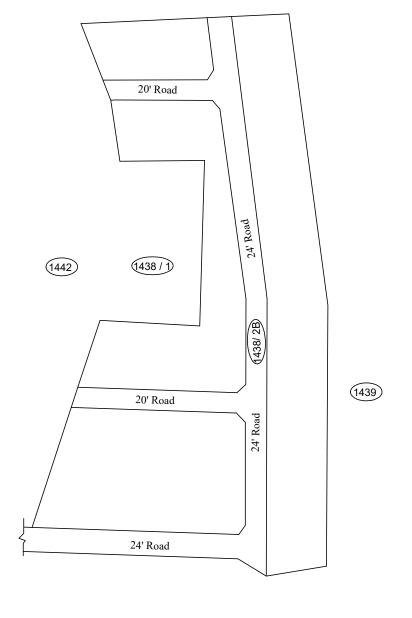

## LEGEND

LAYOUT BOUNDARY

ROAD

EXG. ROAD

P.P.D L.O 2017)

(Regularization NO: 2044

2018

**APPROVED** 

VIDE LETTER NO DATE

: Reg.L /16996/ 2018 : / 09/ 2018

## OFFICE COPY

FOR MEMBER SECRETARY CHENNAI METROPOLITAN DEVELOPMENT AUTHORITY

IN-PRINCIPLE APPROVAL OF LAYOUT FRAMEWORK IN S.No:1438/1,2 AT MADHAVARAM VILLAGE OF GREATER CHENNAI CORPORATION AS PER G.O.(Ms) No:78 H&UD UD4 (3) DEPT. DT:04.05.2017 AND G.O.(Ms) No:172 H&UD UD4 (3) DEPT. DT:13.10.2017

SCALE: 1" = 66' (ALL MEASUREMENTS ARE IN FEET)