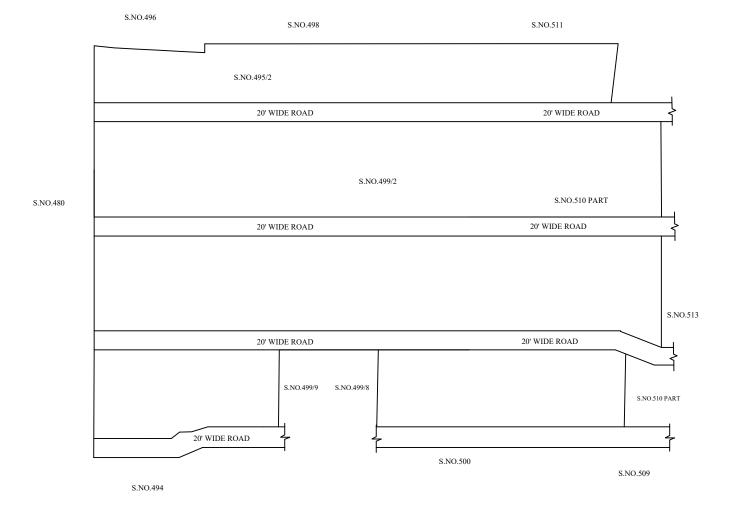

IN-PRINCIPLE APPROVAL OF LAYOUT FRAMEWORK IN S.No:495/1,2,3,4,5,6,7,8, 499/1,2,3,4,5,6,7 & 510/2,3,4,5,6,7,8,9, 10, 12,13 AT KOVILPADAGAI VILLAGE OF AVADI MUNICIPALITY AS PER G.O.(Ms) No:78 H&UD UD4 (3) DEPT. DT:04.05.2017 AND G.O.(Ms) No:172 H&UD UD4 (3) DEPT. DT:13.10.2017