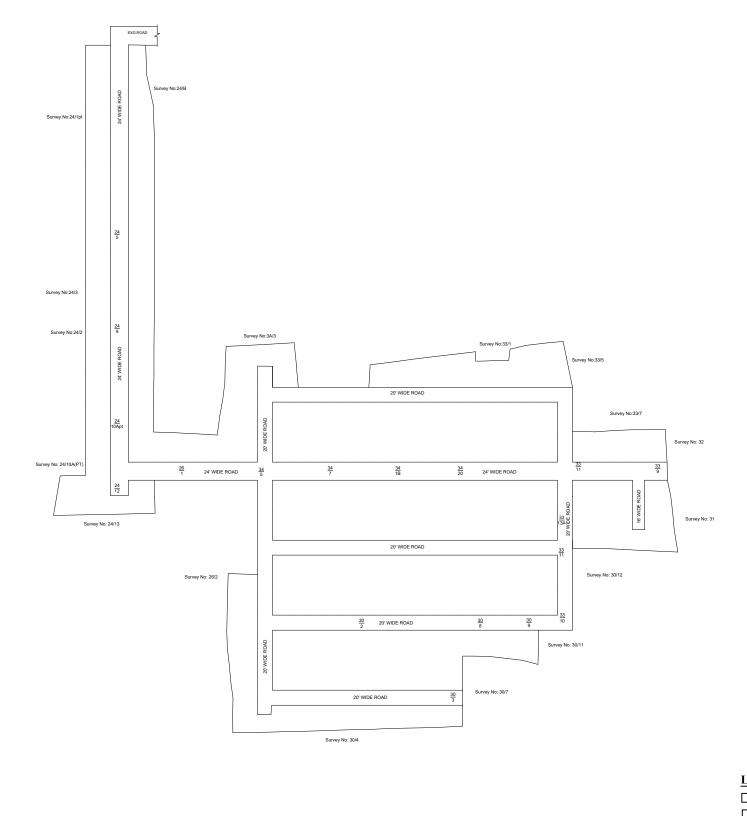

IN-PRINCIPLE APPROVAL OF LAYOUT FRAMEWORK IN S.No:24/ 1pt,2pt,3pt,4pt,5,6,7,9,10Apt,12, 26/ 1,30/ 1,2,3,8,9,10, 33/2,3,4,8,9,10,11,12,13A13B, 34/ 4,5,6,7,8,16,17,18,19,20,21 AT KASPAPURAM VILLAGE OF ST.THOMAS MOUNT PANCHAYAT UNION AS PER G.O.(Ms) No:78 H&UD UD4 (3) DEPT. DT:04.05.2017 AND G.O.(Ms) No:172 H&UD UD4 (3) DEPT. DT:13.10.2017

## NOTE:

- 1) A SPLAY AT THE INTERSECTION OF TWO OR MORE STREETS / ROADS AND STREET ALIGNMENTS BE PROVIDED AS PER THE DEVELOPMENT REGULATIONS OF CMA.
- 2) ST.THOMAS MOUNT PANCHAYAT UNION TO ENSURE THAT ALL THE ROADS ARE VESTED WITH THEM AS PER THE GOVERNMENT ORDERS.

## **CONDITIONS:**

- 1) As per G.O.(ms).no.78 h & ud ud4 (3) department dt. 04.05.2017 and G.O. (Ms). No. 172 H & UD(UD4 (3) dept. dated. 13.10.2017the individual plots to be regularized separately after approval of lay out framework subject to satisfaction of site dimension / extent.
- 2) Only those unapproved layouts where in a part or full number of plots have been sold through a registered sale deed as on 20th October 2016 shall be Considered for regularization under these rules.
- 3) As per G.O.(Ms).No:172 H & UD (UD4 (3) Dept dt.13.10.2017 OSR charges are exempted for the plots sold on or before 20.10.2016.
- 4) Plot or Layout in part or whole, which is located in Public water body like channel / canal etc., shall not be eligible for regularization.
- 5) The Local Body shall regularise the individual plot by considering the least extent of ownership documents i.e., patta & sale deed document.
- 6) Plots / Sub-division / Layouts Shall be regularized under these rules only for residential usage.
- 7) Before regularization of individual plots in the layout under reference the Local Body has to obtain a certificate or status report from the Tahsildar of the concerned taluk that, the layout is not obstructing the water ways on the common fields irrigation channels on the ground and flood level or inundation status.
- 8) S.No-30 of KASPAPURAM village is close to water body, Hence The Local body has to obtain NOC from PWD on inundation point of view before regularization of individual plots in the layout under reference.

SCALE: 1" = 66' (ALL MEASUREMENTS ARE IN FEET)