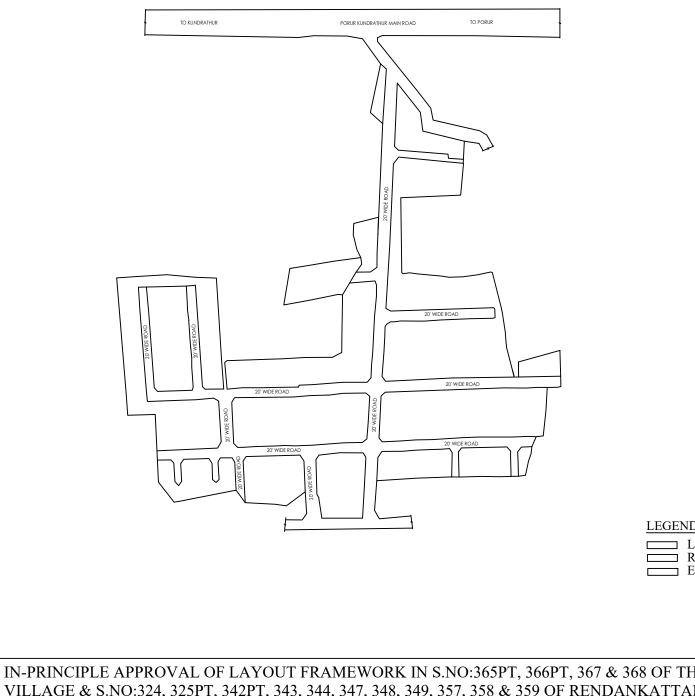

|                                                                                                                                                                                                                                                                                                                                                                                                                                | LEGEND                                      | <u>P.P.D</u> (Re    | gularization NO : <u>2057</u><br>2017) 2019                                        |
|--------------------------------------------------------------------------------------------------------------------------------------------------------------------------------------------------------------------------------------------------------------------------------------------------------------------------------------------------------------------------------------------------------------------------------|---------------------------------------------|---------------------|------------------------------------------------------------------------------------|
|                                                                                                                                                                                                                                                                                                                                                                                                                                | LAYOUT BOUNDARY<br>ROAD<br>EXG. ACCESS ROAD | VIDE LETTER<br>DATE | : /12/2019                                                                         |
|                                                                                                                                                                                                                                                                                                                                                                                                                                |                                             |                     | OFFICE COPY<br>FOR SENIOR PLANNER<br>CHENNAI METROPOLITAN<br>DEVELOPMENT AUTHORITY |
| IN-PRINCIPLE APPROVAL OF LAYOUT FRAMEWORK IN S.NO:365PT, 366PT, 367 & 368 OF THANDALAM VILLAGE & S.NO:324, 325PT, 342PT, 343, 344, 347, 348, 349, 357, 358 & 359 OF RENDANKATTALAI VILLAGE, KUNDRATHUR PANCHAYAT UNION AS PER G.O.(Ms) No:78 H&UD UD4 (3) DEPT. DT:04.05.2017 AND G.O.(Ms) No:172 H&UD UD4 (3) DEPT. DT:13.10.2017 AND OFFICE ORDER NO.15/2018 DT: 12.12.2018. SCALE : 1" = 66' (ALL MEASUREMENTS ARE IN FEET) |                                             | Δ                   | A                                                                                  |