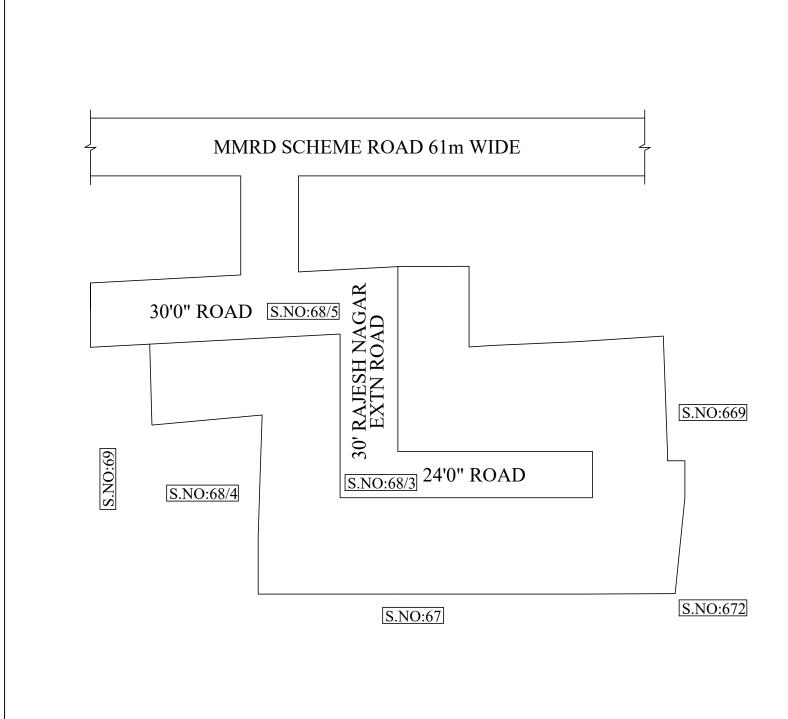

## **CONDITIONS:**

- 1) As per G.O.(ms).no.78 h & ud ud4 (3) department dt. 04.05.2017 and G.O. (Ms). No. 172 H & UD(UD4 (3) dept. dated. 13.10.2017the individual plots to be regularized separately after approval of lay out framework subject to satisfaction of site dimension / extent.
- 2) Only those unapproved layouts where in a part or full number of plots have been sold through a registered sale deed as on 20th October 2016 shall be Considered for regularization under these rules.
- 3) As per G.O.(Ms).No:172 H & UD (UD4 (3) Dept dt.13.10.2017 OSR charges are exempted for the plots sold on or before 20.10.2016.
- 4) Plot or Layout in part or whole, which is located in Public water body like channel / canal etc., shall not be eligible for regularization.
- 5) The Local Body shall regularise the individual plot by considering the least extent of ownership documents i.e., patta & sale deed document.
- 6) Plots/Sub-Divisions/Layouts shall be regularized under these rules only for Residential usage.
- 7) As per Second Master Plan for Chennai Metropolitan Area MMRD Scheme Road 61.0 mt wide passes in S.No-68 of Pallikaranai Village. The plots falls in above said survey number are not to be regularized.

FOR MEMBER SECRETARY CHENNAI METROPOLITAN DEVELOPMENT AUTHORITY

IN-PRINCIPLE APPROVAL OF LAYOUT FRAMEWORK IN S.No:68 AT PALLIKARANAI VILLAGE OF GREATER CHENNAI CORPORATION AS PER G.O.(Ms) No:78 H&UD UD4 (3) DEPT. DT:04.05.2017 AND G.O.(Ms) No:172 H&UD UD4 (3) DEPT. DT:13.10.2017

SCALE: 1" = 66' (ALL MEASUREMENTS ARE IN FEET)