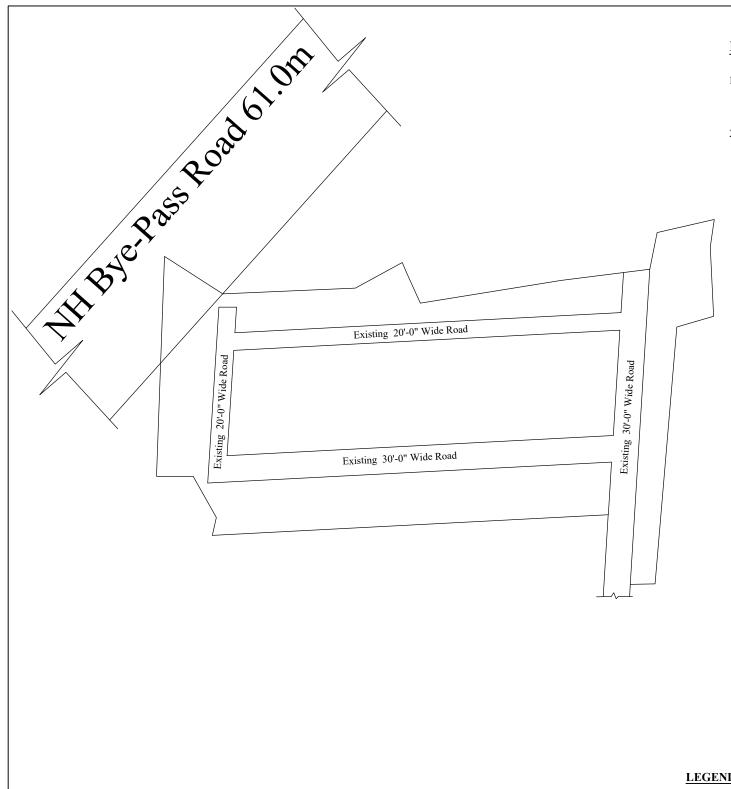

## **CONDITIONS:**

- 1) As per G.O.(ms).no.78 h & ud ud4 (3) department dt. 04.05.2017 and G.O. (Ms). No. 172 H & UD(UD4 (3) dept. dated. 13.10.2017the individual plots to be regularized separately after approval of lay out framework subject to satisfaction of site dimension / extent.
- 2) Only those unapproved layouts where in a part or full number of plots have been sold through a registered sale deed as on 20th October 2016 shall be Considered for regularization under these rules.
- 3) As per G.O.(Ms).No:172 H & UD (UD4 (3) Dept dt.13.10.2017 OSR charges are exempted for the plots sold on or before 20.10.2016.
- 4) Plot or Layout in part or whole, which is located in Public water body like channel / canal etc., shall not be eligible for regularization.
- 5) The Local Body shall regularise the individual plot by considering the least extent of ownership documents i.e., patta & sale deed document.
- 6) Plots / Sub-division / Layouts Shall be regularized under these rules only for residential usage.
- 7) As per Second Master Plan for Chennai Metropolitan Area N.H. Bye-Pass Road 61.0 mt wide passes in S.No-12 of Moulivakkam Village. The plots falls in above said survey number are not to be regularized.

OFFICE COPY

FOR MEMBER SECRETARY CHENNAI METROPOLITAN DEVELOPMENT AUTHORITY

IN-PRINCIPLE APPROVAL OF LAYOUT FRAMEWORK IN S.No:12 AT MOULIVAKKAM VILLAGE OF KUNDRATHUR PANCHAYAT UNION AS PER G.O.(Ms) No:78 H&UD UD4 (3) DEPT. DT:04.05.2017 AND G.O.(Ms) No:172 H&UD UD4 (3) DEPT. DT:13.10.2017

SCALE: 1" = 66' (ALL MEASUREMENTS ARE IN FEET)