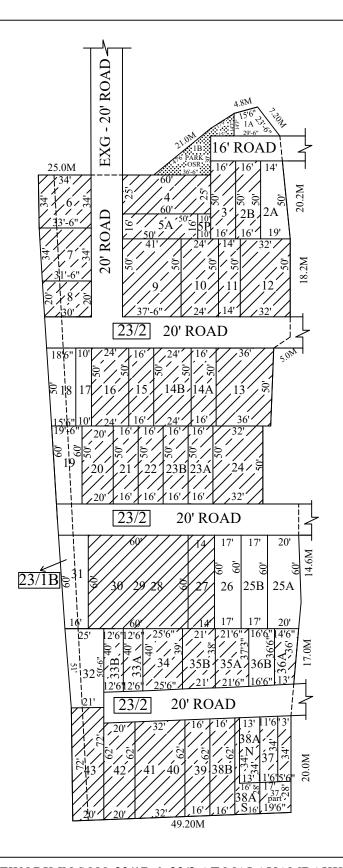

AREA STATEMENT

TOTAL EXTENT 58806 SQ.FT.

ROAD AREA 10914 SQ.FT.

PLOTTABLE AREA 47892 SQ.FT.

SOLD OUT AREA 41280 SQ.FT.

**UNSOLD AREA** 6612 SQ.FT.

10% OF UN SOLD PLOTS

UNSOLD AREA (EXCLUDING 10% OF OSR)

AREA REQUIRED FOR OSR 661 SQ.FT.

**OSR PROVIDED** 690 SQ.FT.

PLOT NO (1B) RESERVED FOR OSR 01 Nos.

SOLD PLOTS 40 Nos.

UN SOLD PLOTS 12 Nos.

TOTAL NO. OF PLOTS 53 Nos.

## NOTE:

- 1. A SPLAY AT THE INTERSECTION OF TWO OR MORE STREETS / ROADS SHALL BE PROVIDED AS PER TNCDBR RULE 47.
- 2. ROAD AREA 10914 SQ.FT. AND PARK AREA 690 SQ.FT. GIFTED TO THE COMMISSIONER, KUNDRATHUR PANCHAYAT UNION VIDE GIFT DEED DOCUMENT NO. 19245 / 2019 DATED 25.11.2019

## LEGEND

LAYOUT BOUNDARY

ROAD

PARK

SOLD OUT PLOTS

UNSOLD PLOTS

P.P.D (Regularisation NO: L.O

APPROVED

VIDE LETTER NO : Reg.L / 8547 / 2018 DATE : 06 /12/2019

OFFICE COPY

FOR DEPUTY PLANNER CHENNAI METROPOLITAN

2070

5922 SQ.FT.

REGULARISATION OF LAYOUT FRAMEWORK IN S.NO.23/1B & 23/2 AT MALAYAMBAKKAM VILLAGE OF KUNDRATHUR PANCHAYAT UNION AS PER G.O.(Ms).No.78 H & UD UD4 (3) DEPARTMENT DT.04.05.2017 AND G.O. (Ms). No. 172 H & UD(UD4 (3) dept. dated.13.10.2017