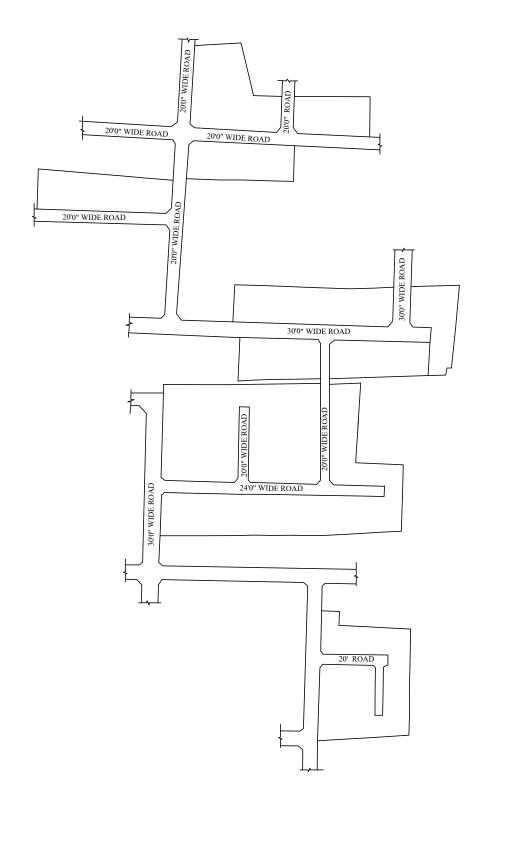

LEGEND

LAYOUT BOUNDARY
ROAD
EXG. ROAD

P.D (Regularization NO : 2073 2018)

APPROVED

VIDE LETTER NO DATE : Reg.L/9689/2018 : / 10/ 2018

OFFICE COPY

FOR MEMBER SECRETARY CHENNAI METROPOLITAN DEVELOPMENT AUTHORITY

IN-PRINCIPLE APPROVAL OF LAYOUT FRAMEWORK IN S.No:145, 2, 3, 5A, 146/3, 149/2 & 149/7 OF MADIPAKKAM VILLAGE OF GREATER CHENNAI CORPORATION AS PER G.O.(Ms) No:78 H&UD UD4 (3) DEPT. DT:04.05.2017 AND G.O.(Ms) No:172 H&UD UD4 (3) DEPT. DT:13.10.2017

SCALE: 1" = 66' (ALL MEASUREMENTS ARE IN FEET)