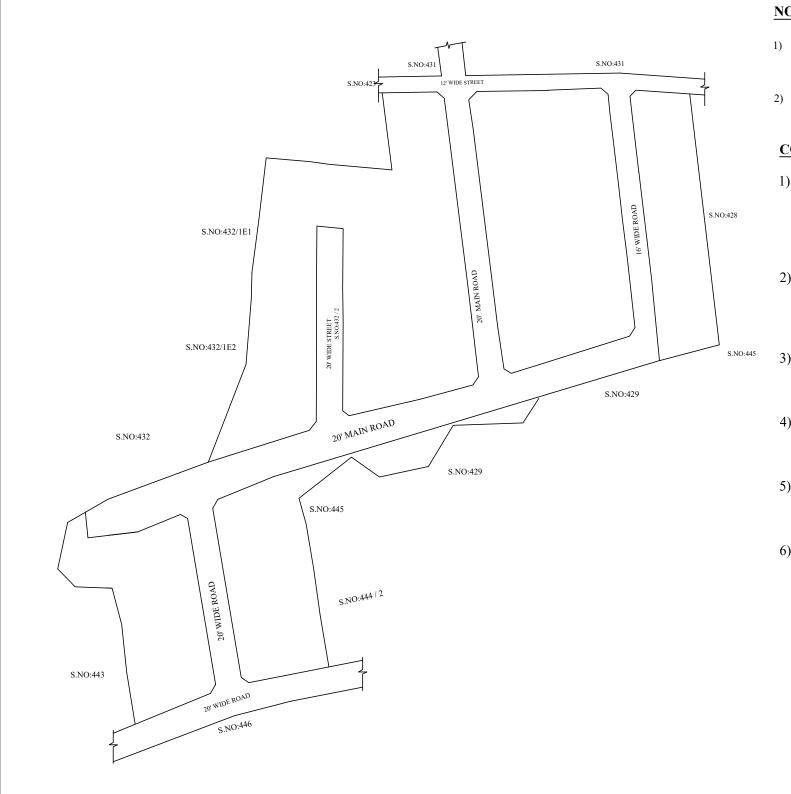

OFFICE COPY

FOR MEMBER SECRETARY CHENNAI METROPOLITAN DEVELOPMENT AUTHORITY

IN-PRINCIPLE APPROVAL OF LAYOUT FRAMEWORK IN S.No:430, 432/2 & 444/1 AT PARUTHIPATTU VILLAGE OF AVADI MUNICIPALITY AS PER G.O.(Ms) No:78 H&UD UD4 (3) DEPT. DT:04.05.2017 AND G.O.(Ms) No:172 H&UD UD4 (3) DEPT. DT:13.10.2017

Δ

SCALE: 1" = 66' (ALL MEASUREMENTS ARE IN FEET)