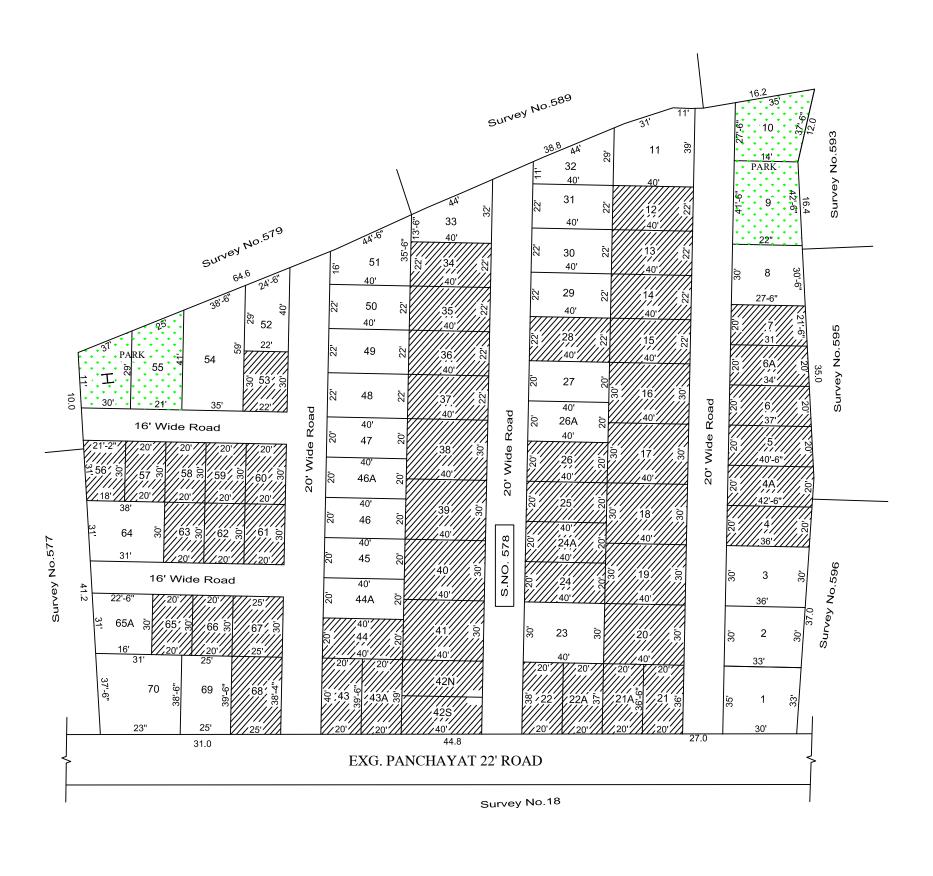

## **AREA STATEMENT**

TOTAL EXTENT : 90956 SQ.FT. ROAD AREA : 19244 SQ.FT. PLOTTABLE AREA : 71712 SQ.FT. SOLD OUT AREA 41610 SQ.FT. UNSOLD AREA 30102 SQ.FT. 10% OF THE TOTAL AREA OF UN SOLD PLOTS REQUIRED FOR OSR 3010 SQ.FT. OSR PROVIDED 3029 SQ.FT. PLOT NO'S (9,10, 55 & I) RESERVED FOR OSR 04 Nos. SOLD PLOTS 50 Nos. UN SOLD PLOTS 28 Nos. TOTAL NO. OF PLOTS 82 Nos.

## NOTE:

- 1. A SPLAY AT THE INTERSECTION OF TWO OR MORE STREETS / ROADS SHALL BE PROVIDED AS PER DR 29.
- 2. ROAD AREA 19244 SQFT AND PARK AREA 3029 SQFT GIFTED TO THE COMMISSIONER, POONAMALLEE PANCHAYAT UNION VIDE GIFT DEED DOCUMENT NO. 11289/2018 DATED 25.09.2018 AND RECTIFICATION GIFT DEED DOCUMENT NO. 12345/2018 DATED 15.10.2018

LEGEND

LAYOUT BOUNDARY

ROAD
PARK

SOLD OUT PLOTS

UNSOLD PLOTS

 $\frac{P.P.D}{L.O}$  (Regularisation NO :

APPROVED

VIDE LETTER NO : Reg.L / 12562 / 2018 DATE : 22 / 10 / 2018

OFFICE COPY

FOR MEMBER SECRETARY CHENNAI METROPOLITAN DEVELOPMENT AUTHORITY

2018

REGULARISATION OF LAYOUT FRAMEWORK IN S.NO. 578 AT NEMAM VILLAGE OF POONAMALLEE PANCHAYAT UNION AS PER G.O.(Ms).No.78 H & UD UD4 (3) DEPARTMENT DT.04.05.2017 AND G.O. (Ms). No. 172 H & UD(UD4 (3) dept. dated.13.10.2017