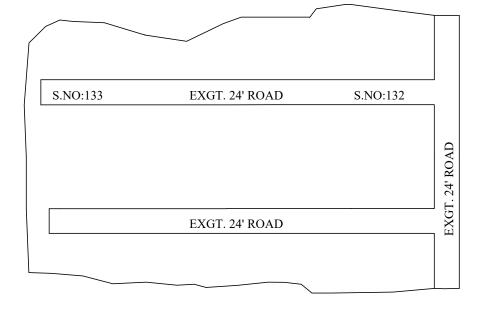

## **OFFICE COPY**

FOR MEMBER SECRETARY CHENNAI METROPOLITAN DEVELOPMENT AUTHORITY

IN-PRINCIPLE APPROVAL OF LAYOUT FRAMEWORK IN S.No:132 & 133 AT MALAYAMBAKKAM VILLAGE OF KUNDRATHUR PANCHAYAT UNION AS PER G.O.(Ms) No:78 H&UD UD4 (3) DEPT. DT:04.05.2017 AND G.O.(Ms) No:172 H&UD UD4 (3) DEPT. DT:13.10.2017

SCALE: 1" = 66' (ALL MEASUREMENTS ARE IN FEET)