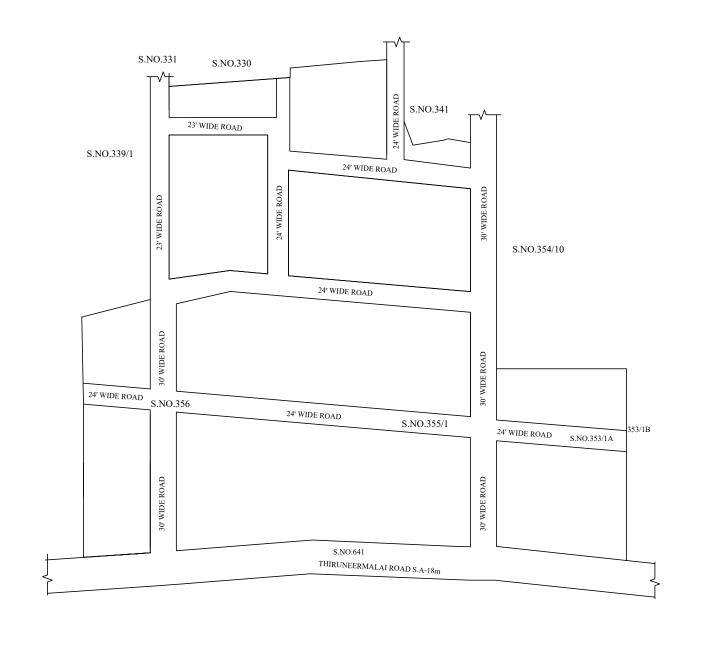

LEGEND

LAYOUT BOUNDARY
ROAD
EXG. ROAD

 $\begin{array}{c} \underline{P.P.D} \\ L.O \end{array} \quad \begin{array}{c} \text{(Regularization NO:} \\ \hline 2017) \end{array} \quad : \quad \begin{array}{c} \underline{2086} \\ \hline 2018 \end{array}$   $APPROVED \quad . \end{array}$ 

VIDE LETTER NO :Reg.L/17272/2018

DATE : /10/ 2018

OFFICE COPY

FOR MEMBER SECRETARY CHENNAI METROPOLITAN DEVELOPMENT AUTHORITY

IN-PRINCIPLE APPROVAL OF LAYOUT FRAMEWORK IN S.No:339/2,340/1,2 353/1A,354/1A,355/1 AND 356 OF THIRUMUDIVAKKAM VILLAGE OF KUNDRATHUR PANCHAYAT UNION AS PER G.O.(Ms) No:78 H&UD UD4 (3) DEPT. DT:04.05.2017 AND G.O.(Ms) No:172 H&UD UD4 (3) DEPT. DT:13.10.2017

SCALE: 1" = 66' (ALL MEASUREMENTS ARE IN FEET)