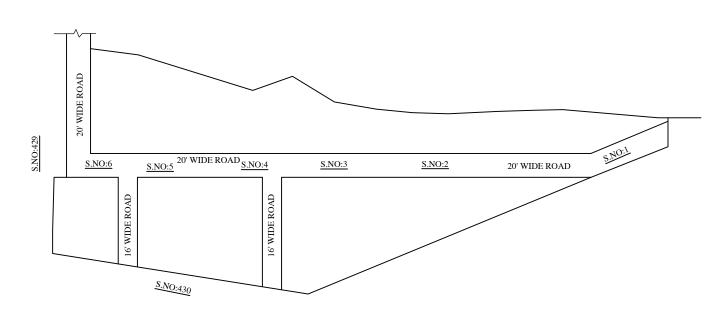

OFFICE COPY

FOR MEMBER SECRETARY CHENNAI METROPOLITAN DEVELOPMENT AUTHORITY

IN-PRINCIPLE APPROVAL OF LAYOUT FRAMEWORK IN S.No:428 AT KOVUR VILLAGE OF KUNDRATHUR PANCHAYAT UNION AS PER G.O.(Ms) No:78 H&UD UD4 (3) DEPT. DT:04.05.2017 AND G.O.(Ms) No:172 H&UD UD4 (3) DEPT. DT:13.10.2017

SCALE: 1" = 66' (ALL MEASUREMENTS ARE IN FEET)