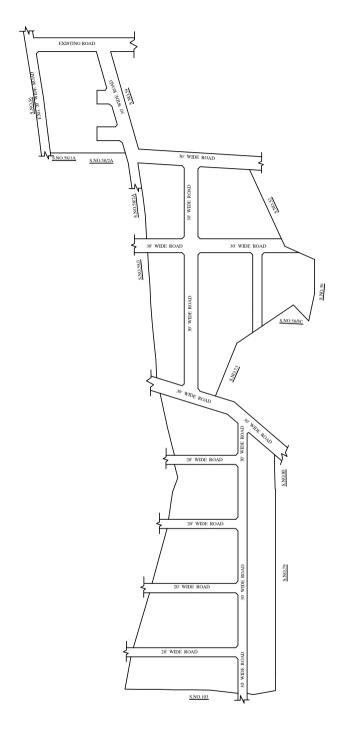

IN-PRINCIPLE APPROVAL OF LAYOUT FRAMEWORK IN S.No:55/1,2 & 3, 58/4, 6B,7B,8A,8B,75,76,77,78/1 TO 3 AT SRINIVASAPURAM VILLAGE OF KUNDRATHUR PANCHAYAT UNION AS PER G.O.(Ms) No:78 H&UD UD4 (3) DEPT. DT:04.05.2017 AND G.O.(Ms) No:172 H&UD UD4 (3) DEPT. DT:13.10.2017